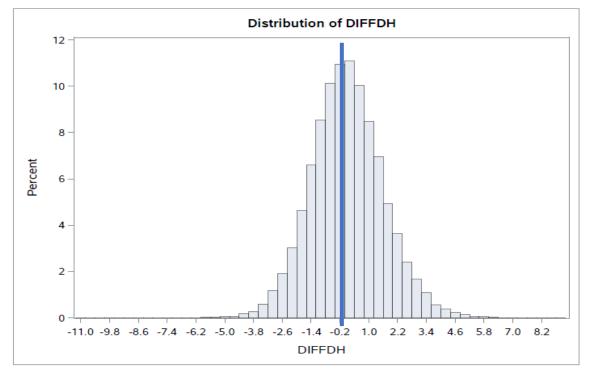

| Average | 0.79 | 0.84 | <mark>0.04</mark>  |

- Dairy Cow trait submitted from IRL to test run
- Improved correlation for 13 out of 16 countries
- Partitioning out dairy from beef herd data making a difference!





# Breed profiles new v old







### **Genetic trends: Dairy cow trait**









# **Genomics: Breed influence by trait**





# Impact of genomics







### Angus



- 99% of HOFR animals move by -2.9 to 3.2% on Dairy Heifer calving difficulty
- 99% of AA animals move by -3.4 to 3.9% on Dairy Heifer calving difficulty
- Average reliability increase for AA = 26% and HOFR = 24%





### Risk for use on heifers



### **Current adoption**

- 2% upper limit
- 2% was top 15% of Holstein Al sires





Preferred sire

BUT! Next year @99% With 30% 1st parity recs

### New



New methodology proposes to balance PTA, reliability and breed variation

- 1. High Risk
- 2. Moderate Risk
- 3. Low Risk





# **Comparing old with new**











### Impact on web profiles/search



133 ICBF online pages where calving difficulty PTA is shown!

All need to be changed







# Basic Herd Profile Beef Eurostar Breeding Chart Profile C.O.W (Cow's Own Worth) Dairy Ebi Pr