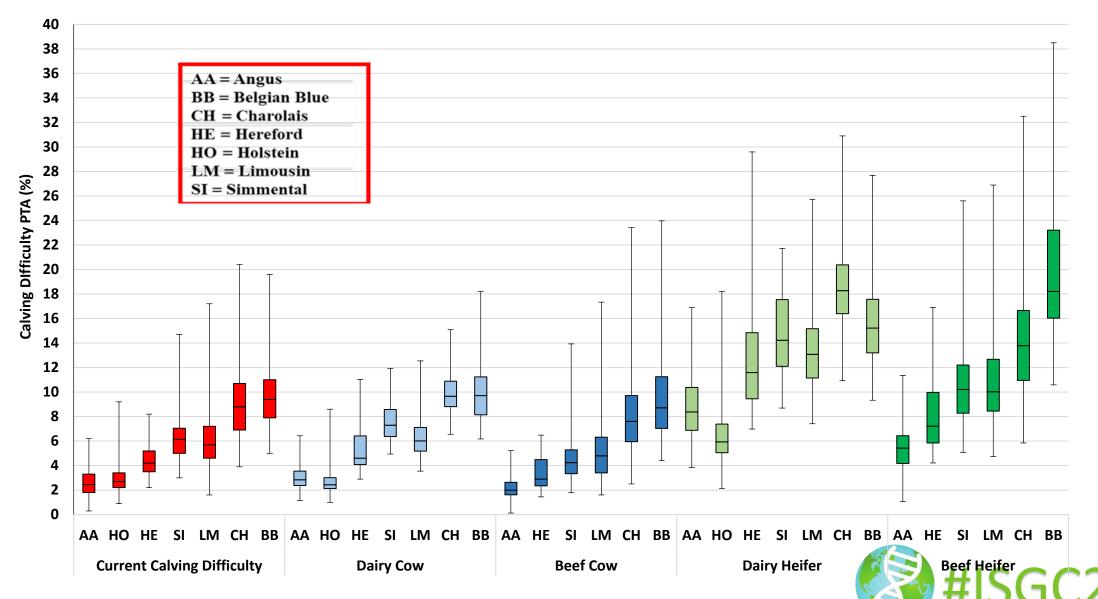

| Average | 0.79 | 0.84 | <mark>0.04</mark>  |

- Dairy Cow trait submitted from IRL to test run
- Improved correlation for 13 out of 16 countries
- Partitioning out dairy from beef herd data making a difference!





# Breed profiles new v old







### **Genetic trends: Dairy cow trait**









# **Genomics: Breed influence by trait**





# Impact of genomics







### Angus



- 99% of HOFR animals move by -2.9 to 3.2% on Dairy Heifer calving difficulty
- 99% of AA animals move by -3.4 to 3.9% on Dairy Heifer calving difficulty
- Average reliability increase for AA = 26% and HOFR = 24%





### Risk for use on heifers



### **Current adoption**

- 2% upper limit
- 2% was top 15% of Holstein Al sires





Preferred sire

BUT! Next year @99% With 30% 1st parity recs

### New



New methodology proposes to balance PTA, reliability and breed variation

- 1. High Risk
- 2. Moderate Risk
- 3. Low Risk





# **Comparing old with new**











### Impact on web profiles/search



133 ICBF online pages where calving difficulty P