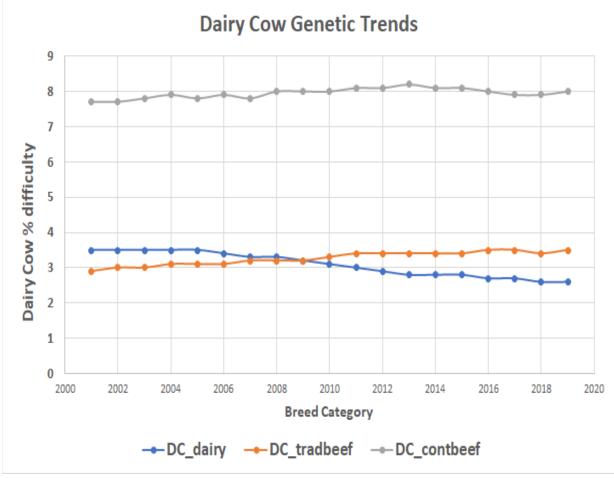

| Average | 0.79 | 0.84 | <mark>0.04</mark>  |

- Dairy Cow trait submitted from IRL to test run
- Improved correlation for 13 out of 16 countries
- Partitioning out dairy from beef herd data making a difference!





# Breed profiles new v old







### **Genetic trends: Dairy cow trait**









# **Genomics: Breed influence by trait**





# Impact of genomics







### Angus



- 99% of HOFR animals move by -2.9 to 3.2% on Dairy Heifer calving difficulty
- 99% of AA animals move by -3.4 to 3.9% on Dairy Heifer calving difficulty
- Average reliability increase for AA = 26% and HOFR = 24%





### Risk for use on heifers



### **Current adoption**

- 2% upper limit
- 2% was top 15% of Holstein Al sires





Preferred sire

BUT! Next year @99% With 30% 1st parity recs

### New



New methodology proposes to balance PTA, reliability and breed variation

- 1. High Risk
- 2. Moderate Risk
- 3. Low Risk





# **Comparing old with new**











### Impact on web profiles/search



133 ICBF online pages where calving difficulty PTA is shown!

All need to be changed







# Bas