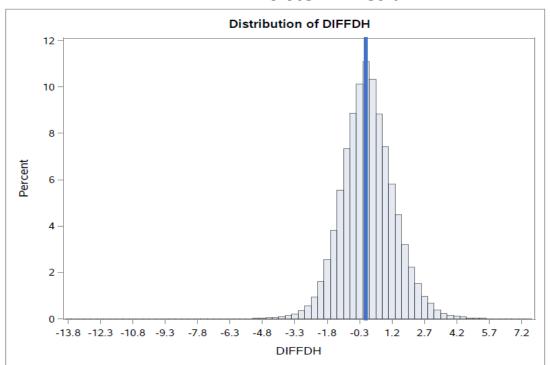

| Average | 0.79 | 0.84 | <mark>0.04</mark>  |

- Dairy Cow trait submitted from IRL to test run
- Improved correlation for 13 out of 16 countries
- Partitioning out dairy from beef herd data making a difference!





# Breed profiles new v old







### **Genetic trends: Dairy cow trait**









# **Genomics: Breed influence by trait**





# Impact of genomics







### Angus



- 99% of HOFR animals move by -2.9 to 3.2% on Dairy Heifer calving difficulty
- 99% of AA animals move by -3.4 to 3.9% on Dairy Heifer calving difficulty
- Average reliability increase for AA = 26% and HOFR = 24%





### Risk for use on heifers



### **Current adoption**

- 2% upper limit
- 2% was top 15% of Holstein Al sires





Preferred sire

BUT! Next year @99% With 30% 1st parity recs

### New



New methodology proposes to balance PTA, reliability and breed variation

- 1. High Risk
- 2. Moderate Risk
- 3. Low Risk





# **Comparing old with new**











### Impact on web profiles/search



133 ICBF online pages where calving difficulty PTA is shown!

All need to be changed







# Basic Herd Profile Beef Eurostar Breeding Chart Profile C.O.W (Cow's Own Worth)