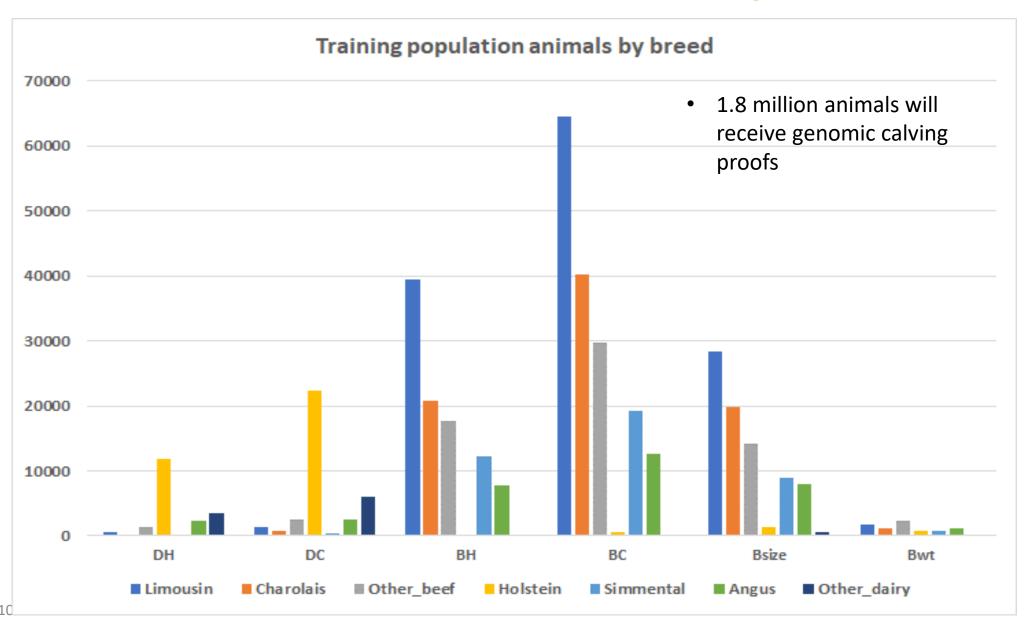

~20 million records on 40 breeds

No assistance

Some assistance

Vet assistance

Considerable assistance