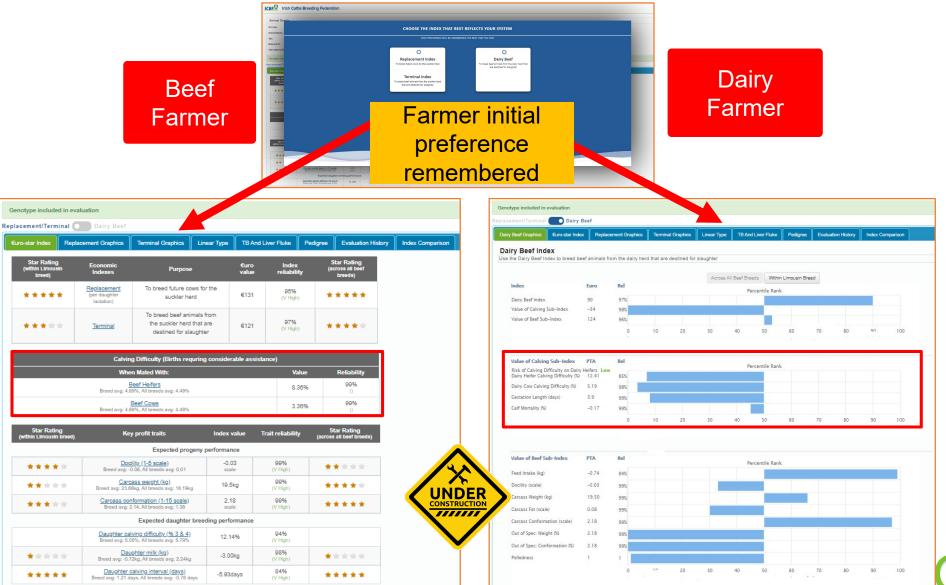

### Impact on web profiles/search

133 ICBF online pages where calving difficulty PTA is shown!

All need to be changed

# Changes to bull search