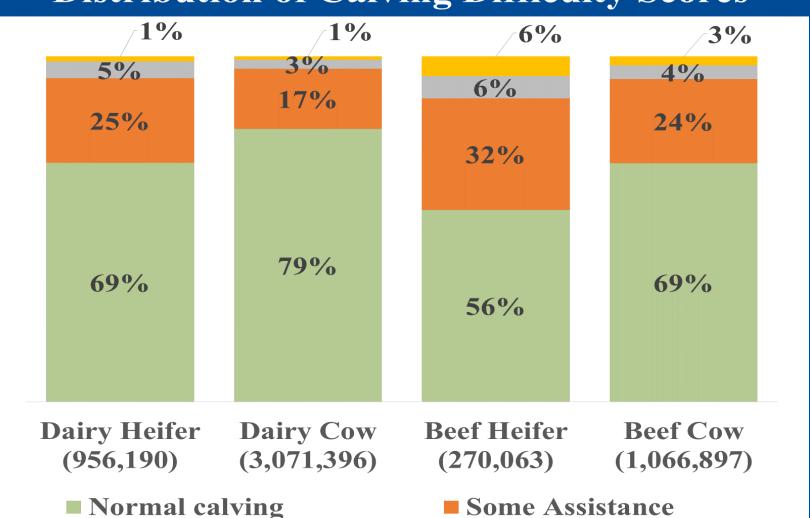

~20 million records on 40 breeds

No assistance

Some assistance

Vet assistance

Considerable assistance

### **New Trait phenotypic profiles**

Caesarean section

**■** Considerable difficulty

- Heifers have a higher incidence than cows
- Beef animals have a higher incidence than dairy animals