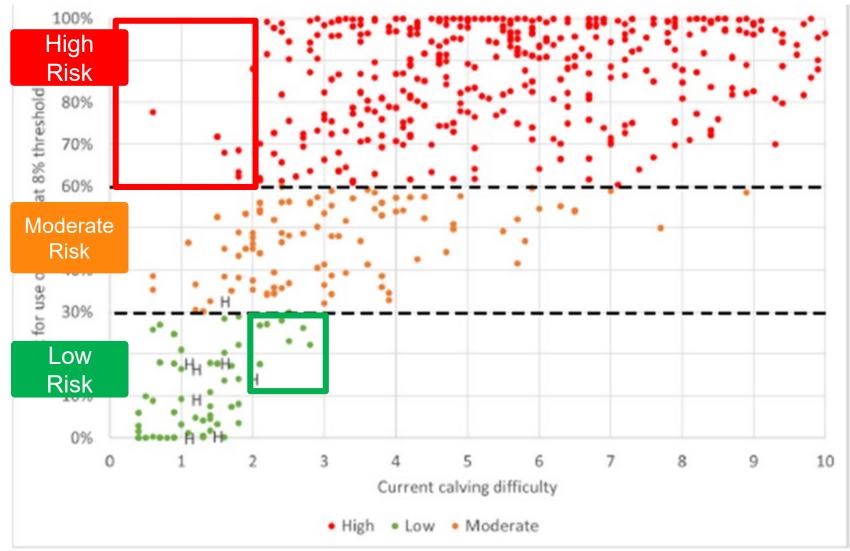

### Risk for use on heifers

### New

New methodology proposes to balance PTA, reliability and breed variation

- 1. High Risk
- 2. Moderate Risk
- 3. Low Risk