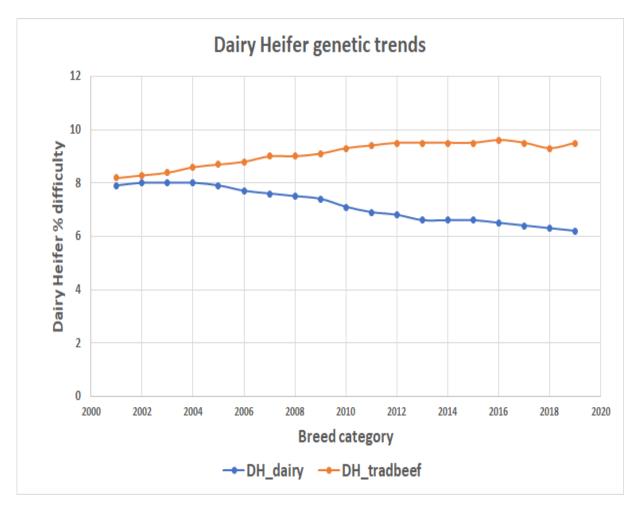

| Average | 0.79 | 0.84 | <mark>0.04</mark>  |

- Dairy Cow trait submitted from IRL to test run
- Improved correlation for 13 out of 16 countries
- Partitioning out dairy from beef herd data making a difference!





# Breed profiles new v old







### **Genetic trends: Dairy cow trait**









# **Genomics: Breed influence by trait**





# Impact of genomics







### Angus



- 99% of HOFR animals move by -2.9 to 3.2% on Dairy Heifer calving difficulty
- 99% of AA animals move by -3.4 to 3.9% on Dairy Heifer calving difficulty
- Average reliability increase for AA = 26% and HOFR = 24%





### Risk for use on heifers



### **Current adoption**

- 2% upper limit
- 2% was top 15% of Holstein Al sires





Preferred sire

BUT! Next year @99% With 30% 1st parity recs

### New



New methodology proposes to balance PTA, reliability and breed variation

- 1. High Risk
- 2. Moderate Risk
- 3. Low Risk





# **Comparing old with new**











### Impact on web profiles/search



133 ICBF online pages where calving difficulty PTA is shown!

All need to be changed







# B