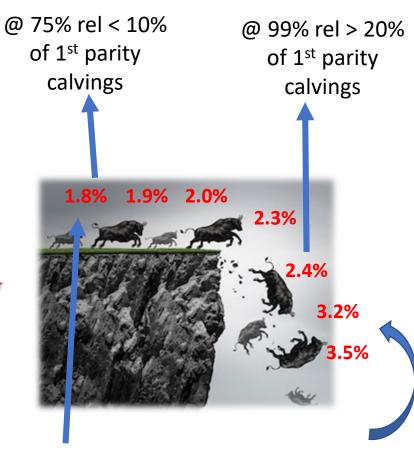

### Risk for use on heifers

### **Current adoption**

- 2% upper limit
- 2% was top 15% of Holstein Al sires

Preferred sire

BUT! Next year @99% With 30% 1st parity recs

### New

New methodology proposes to balance PTA, reliability and breed variation

- 1. High Risk
- 2. Moderate Risk
- 3. Low Risk