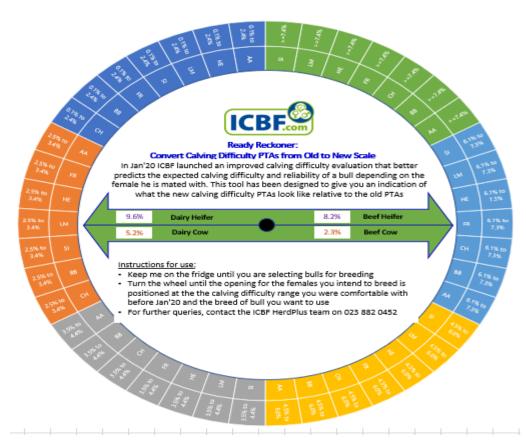

# **Ready Reckoner**

| Old          | Dairy Cow | Beef Cow | Dairy Heifer | Beef Heifer |
|--------------|-----------|----------|--------------|-------------|
| 0.1% to 2.4% | 2.7       | 2        | 6.7          | 5           |
| 2.5% to 3.4% | 3.5       | 2.6      | 8            | 6.4         |
| 3.5% to 4.4% | 4.7       | 3.2      | 10.1         | 7.7         |
| 4.5% to 6.0% | 6.7       | 4.2      | 13.2         | 9.5         |
| 6.1% to 7.3% | 8.5       | 5.5      | 15.9         | 11.3        |
| >=7.4%       | 9.8       | 7.9      | 18.1         | 14.6        |

Will be distributed to farmers in coming weeks