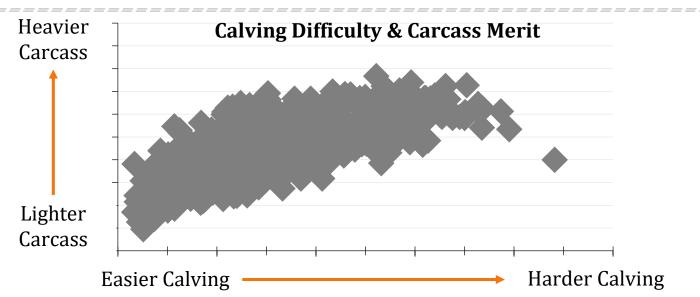

## **Motivation: Why Now?**

- Dairy Herd Expansion
  - Improved fertility
  - More beef from dairy
- Consequences of Selection Decisions
  - Priority: easy calving, short gestation
  - Easier calving tendency for lower carcass merit
  - Dairy beef cattle not meeting spec
  - Viability of dairy beef system?