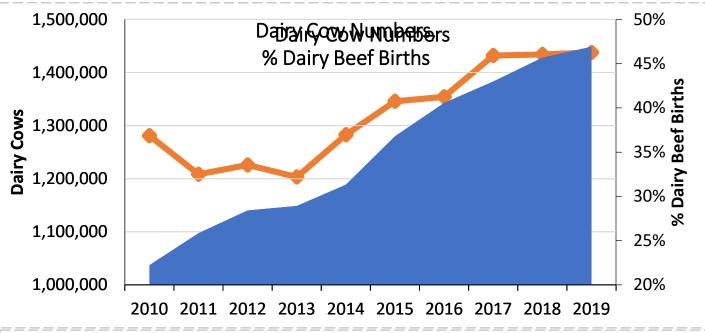

## **Motivation: Why Now?**

- Dairy Herd Expansion
  - Improved fertility
  - More beef from dairy
- Consequences of Selection Decisions
  - Priority: easy calving, short gestation
  - Easier calving tendency for lower carcass merit
  - Dairy beef cattle not meeting spec
  - Viability of dairy beef system?