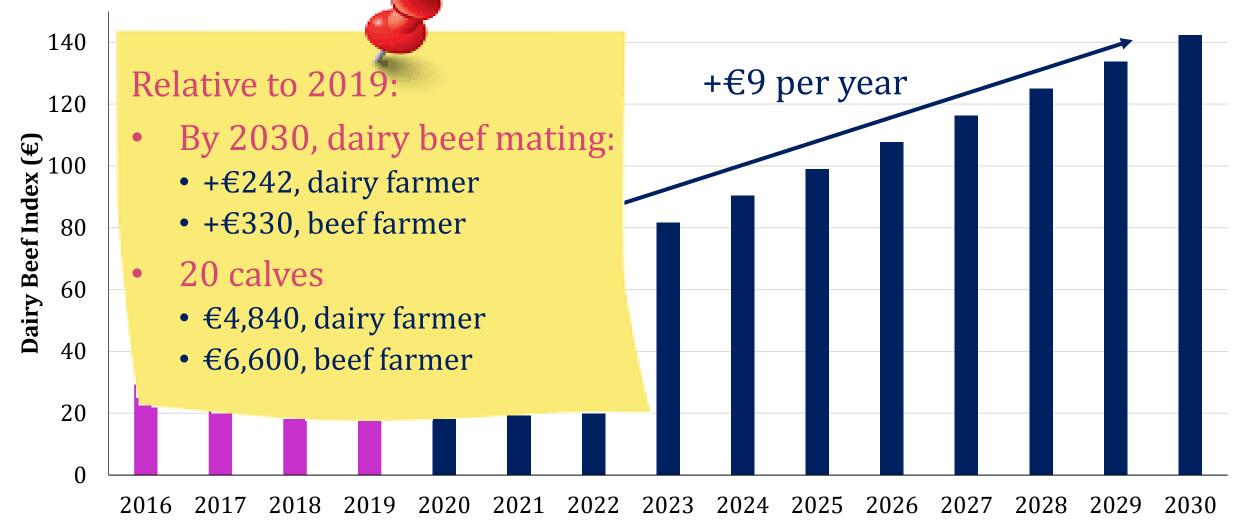

<br>days | 37%<br>(Low) | ***                   |  |  |  |
| Additional Informa                     | tion:                                                                              |               | Linear compo | sites Value Reliabili |  |  |  |

Skeletal

nade or given by ICBF as to the accuracy, reliability, completeness of this Report, ICBF shall not be liable for any losses (whether direct or indirect

| Carcass<br>Weight | Carcass<br>Conf |
|-------------------|-----------------|
| 4.4 kg            | +0.49           |
| 16.2 kg           | +1.38           |
| 16.2 kg           | +1.38           |
| 16.2 kg           | +1.38           |





); Dam Verified (SNP)

**Dairy Heifer CDiff** 

12.1% (Rel:53%)



## DBI, 2019 Serves in Review









## **DBI, Projecting Forward**









### Guidelines



- For 2019, only beef AI bulls with ≥30 progeny in dairy herds
  - Select a team of bulls from the Active Bull List
- For 2020, extended to stock bulls
  - Ask breeder for DBI / animal tag
    - Sales Catalogue / Animal Search
  - Use DBI as tool to aid purchasing decisions
- For AI or stock bull usage
  - Select bulls with the highest Dairy Beef Index € value to maximize overall profitability
  - Use CD% for dairy cows and risk category for dairy heifers
    - Low risk category only for heifers (17% (AI) & 25% (stock bull) dairy\*beef AI to heifers)
    - Cows generally can take more difficulty





## Summary





- Easy calving
- Short gestation
- Carcass merit



Market demands





- Value for calf
- Calf moved off-farm



Dairy armer

Beef

Farmer

- Return on