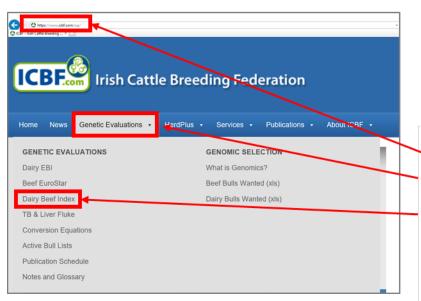

## **Accessing DBI**

- 1 Log on to <u>www.icbf.com</u>
- 2 Press 'Genetic Evaluations'
- 3 Press 'Dairy Beef Index'
- 4 Download the proofs by selecting from the available options

Animal Search from next week