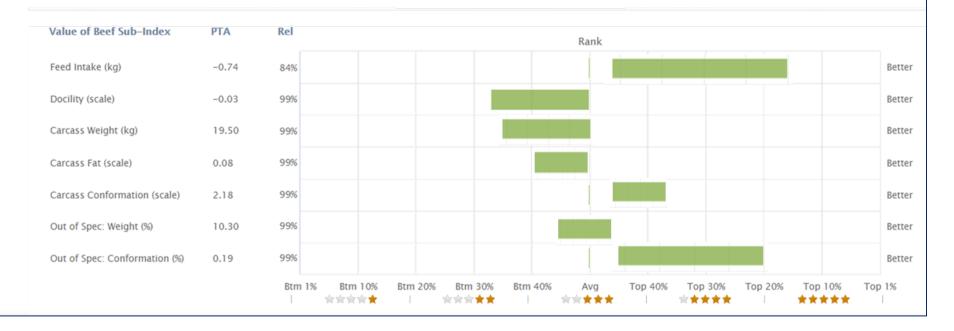

Higher values for the value of beef traits is better

Indication of progeny performance