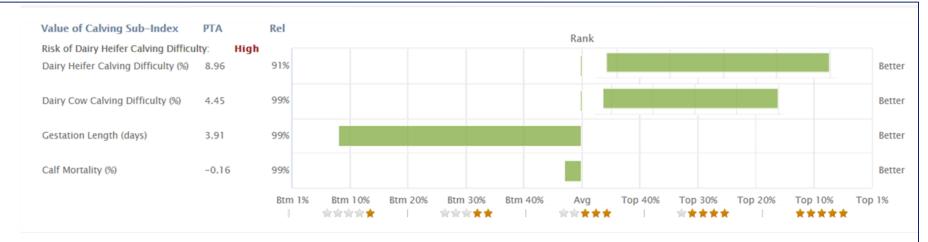

(Dairy Farmer)

Dairy Beef Index Dairy Beef Index

€48 (Rel:40%)

Calving Traits

Gestation

-2.4 days (Rel:38%)

4.7 kg (Rel:46%)

Additional Information Myostatin: F94L

); Dam Verified (SNP)

**Dairy Heifer CDiff** 

12.1% (Rel:53%)