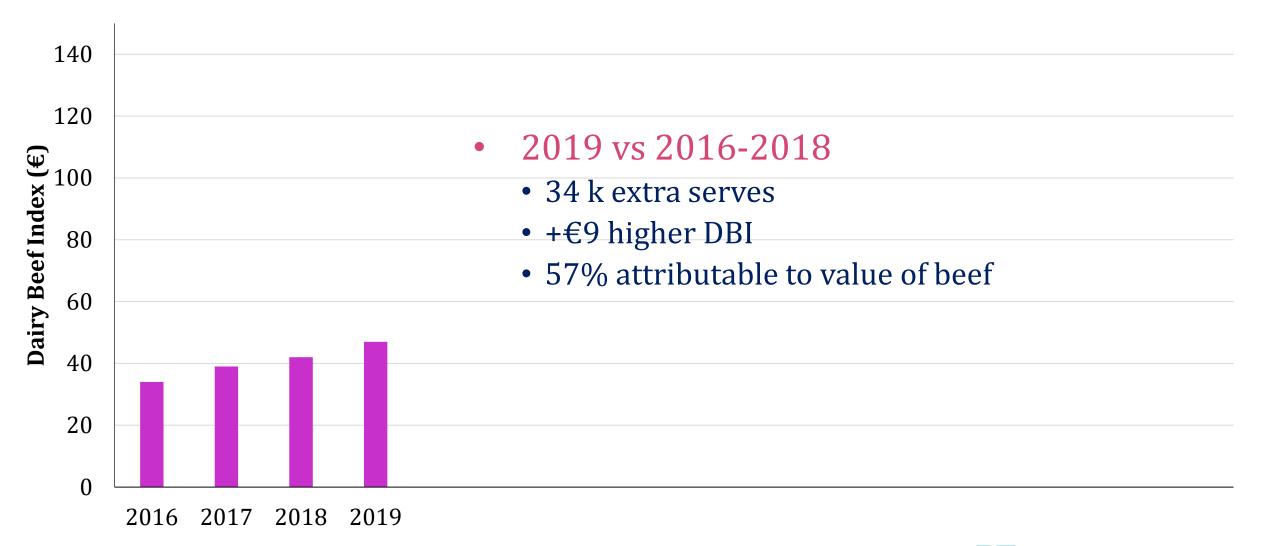

## DBI, 2019 Serves in Review

- Benefit of using top DBI bulls (Spring '19) vs most used AI bulls (2015-2015)
  - Expected €57
  - Observed €114.57
  - (Feed intake, out of spec etc. not included)