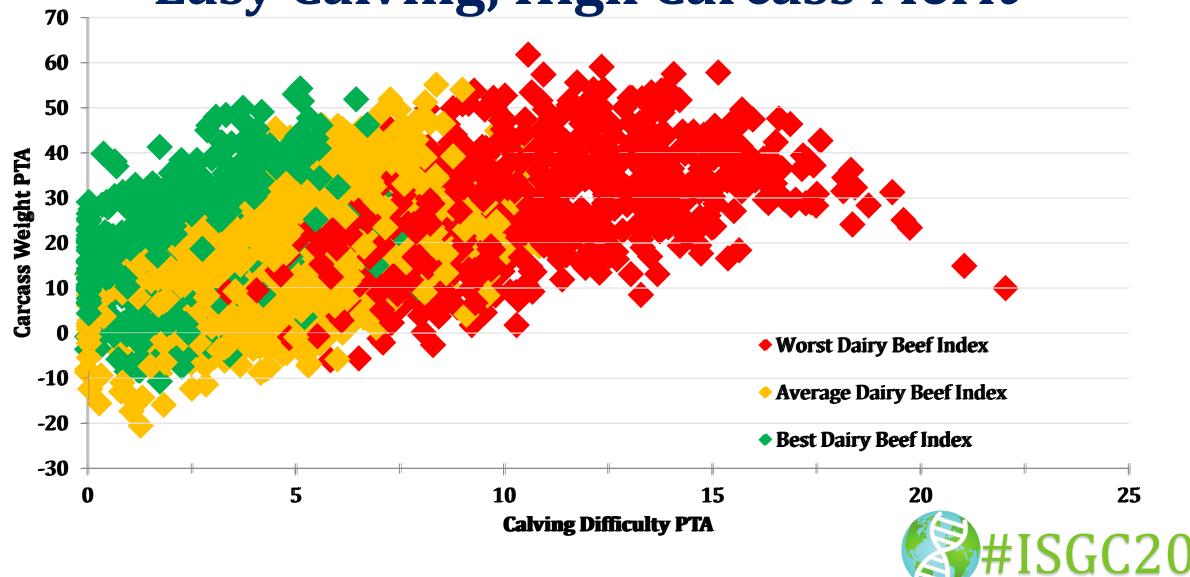

n
- Carcass merit



Market demands





• Value for calf

• Calf word off-farm



Beef





- Production costs
- Carcass merit







## **Motivation: Why Now?**







- Dairy Herd Expansion
  - Improved fertility
  - More beef from dairy
- Consequences of Selection Decisions
  - Priority: easy calving, short gestation
  - Easier calving tendency for lower carcass merit
  - Dairy beef cattle not meeting spec
  - Viability of dairy beef system?





## **DBI** Composition



Other, 9%

Carcass, 27%

Calving, 64%

#### • Dairy Focused:

- Easy calving (53%)
- Shorter gestation (10%)
- Less mortality (1%)

#### Beef Focused:

- Higher carcass merit (wt, conf, fat, spec; 27%)
- Less feed consumed (5%)
- Polled (3%)
- Docile (1%)





## Moving the Cloud:



Easy Calving, High Carcass Merit





### What's in a €uro



• Each €1 increase in Dairy Beef Index can be interpreted as a €1 expected increase in profit for that bull's progeny



DBI = €20



DBI = €100

- €80 additional profit expected from Bull B
  - Combination of calving and beef merit traits
  - Full benefit not achieved at sale of animal (mart/factory)





## **Changing Mindset**



|                     | On-farm difference | Value                  |  |  |  |
|---------------------|--------------------|------------------------|--|--|--|
| Dairy Beef Index    | €57 higher         |                        |  |  |  |
| Dairy Farmer Traits |                    |                        |  |  |  |
| Gestation           | 1 day longer       | Value to               |  |  |  |
| CD% Heifers         | Assist 1 extra