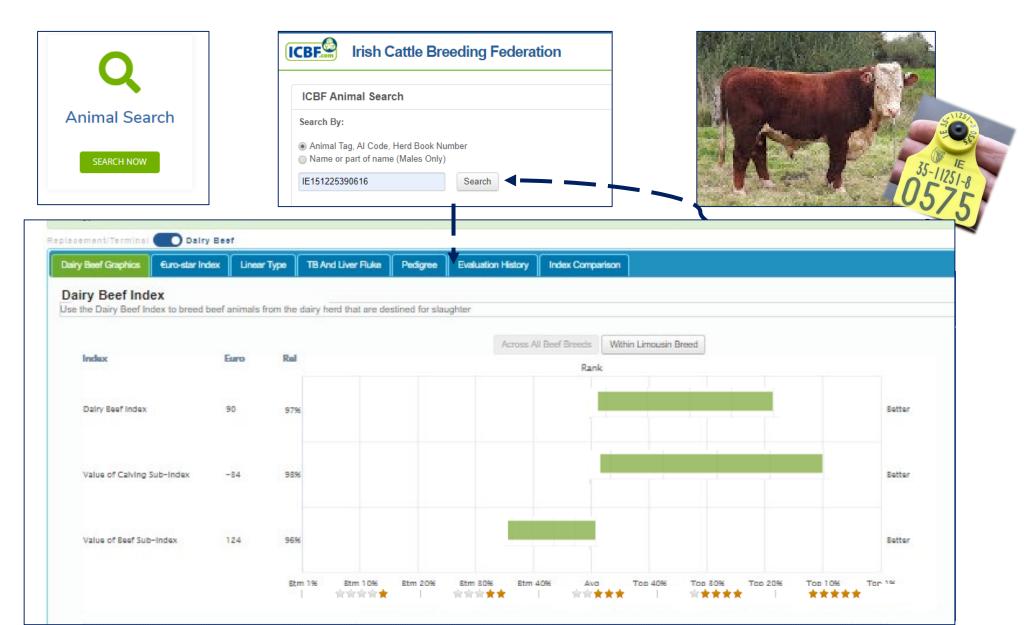

## **Accessing DBI**

- 1 Log on to <u>www.icbf.com</u>
- 2 Press 'Genetic Evaluations'
- 3 Press 'Dairy Beef Index'
- 4 Download the proofs by selecting from the available options

Animal Search from next week

### **DBI on Animal Search**

Evaluation Date: S

| V |
|---|
| ; |
| € |
| € |
| € |
|   |

ARD

Mid-Section:

eep Ireland www.sheep.ie

Dairy Beer Cover

Replacement & Terminal

(Dairy Farmer)

Dairy Beef Index Dairy Beef Index

€48 (Rel:40%)

Calving Traits

Gestation

-2.4 days (Rel:38%)

4.7 kg (Rel:46%)

Additional Information Myostatin: F94L