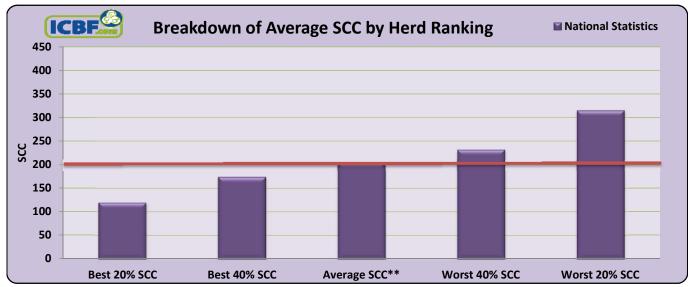

\* Geometric Mean Herd SCC

| % Не                          | erd Breakd            | own for th           | ne 10 day j      | period, 21      | -JAN-2015       | To 30-JAN        | N-2015           |                  |
|-------------------------------|-----------------------|----------------------|------------------|-----------------|-----------------|------------------|------------------|------------------|
| ICBF                          | No. Herds<br>Recorded | No. Cows<br>Recorded | Avg Herd<br>Size | Best 20%<br>SCC | Best 40%<br>SCC | Average<br>SCC** | Worst 40%<br>SCC | Worst 20%<br>SCC |
| Connaught                     | 15                    | 648                  | 43               | 109             | 150             | 195              | 218              | 273              |
| Leinster                      | 90                    | 6,172                | 69               | 136             | 194             | 215              | 244              | 309              |
| Munster                       | 96                    | 4,804                | 50               | 119             | 163             | 189              | 232              | 339              |
| Ulster                        | 28                    | 1,064                | 38               | 82              | 126             | 201              | 219              | 328              |
| National Statistics           | 229                   | 12,688               | 55               | 120             | 174             | 204              | 232              | 315              |
| ** Percentile Herd SCC Bank ( | Modian SCC)           |                      |                  |                 |                 |                  | •                |                  |

ank (Median SCC)

DRAFT LIST OF TEST BULLS Potential Holstein Friesian Bulls for the G€N€ IR€LAND Spring 2015 programme. Changes may occur. (Updated 29th January 2015)

|                | HUISLEIN FNESIAN BL            |        |       |          |                  |                |              |          |              |         |      |           |        |      |       |         |             |            |              |              |          |          |                             |
|----------------|--------------------------------|--------|-------|----------|------------------|----------------|--------------|----------|--------------|---------|------|-----------|--------|------|-------|---------|-------------|------------|--------------|--------------|----------|----------|-----------------------------|
| ANIMAL NUMBER  | ANIMAL NAME                    | STATUS | HOL % | AI COMP  | SIRE             | MGS            | EBI          | EBI REL% | MILK SI      | FERT SI | M kg | Fkg Pk    | g F%   | Р%   | CI    | SU% CD% | SIRE EBI    | SIRE MILK  | SIRE FERT    | DAM EBI      | DAM MILK | DAM FERT | BREEDER                     |
| IE151620923872 |                                | SRM    | 63%   | NCBC     | WLY              | CWJ            | €377         | 40       | €88          | €238    | 148  | 20.7 12.  | 0 0.28 | 0.14 | -13.1 | 6.3 0.5 | €326        | €86        | €188         | €262         | €87      | €148     | DAVID LONERGAN              |
| IE151053951188 | GARRYADEEN SILICON             | SRM    | 81%   | EUROGENE | WLY              | WMZ            | €374         | 41       | €96          | €226    | 116  | 21.7 12.  | 6 0.32 | 0.17 | -12.6 | 5.8 1.9 | €326        | €86        | €188         | €217         | €85      | €89      | JOHN BURNS                  |
| IE141518921049 | KILDARRA MAESTRO               | SRM    | 66%   | EUROGENE | WLY              | WPE            | €372         | 39       | €115         | €199    | 243  | 24.0 16.  | 8 0.27 | 0.17 | -10.6 | 5.6 1.3 | €326        | €86        | €188         | €271         | €112     | €117     | ROSS O'DONOVAN              |
| YAB            | (IG) BARTLEMY ANDREW           | SRM    | 78%   | NCBC     | WLY              | LPP            | €372         | 39       | €89          | €225    | 286  | 19.5 14.  |        |      |       | 6.9 2.1 | €326        | €86        | €188         | €225         | €75      | €105     | JOHN JOE BARRY              |
| ZRL            | CURRA ROYAL LAURENCE           | PED    | 72%   | DOVEA    | DGC              | UYC            | €371         | 42       | €83          | €231    | 103  | 11.6 12.  |        |      | -14.1 | 4.7 0.8 | €262        | €80        | €156         | €335         | €89      | €206     | KIERAN HEARNE               |
| FR2012         | (IG) RUSTYSHERD PANTHER        | PED    | 69%   | NCBC     | KSK              | HZO            | €368         | 39       | €100         | €216    | 392  | 15.2 18.  | 0 0    | 0.1  | -12.6 | 4.9 1.0 | €281        | €98        | €152         | €251         | €77      | €145     | JOHN BARDEN                 |
| FR2032         | OAKGLEN HARRY                  | PED    | 88%   | NCBC     | JKF              | HMY            | €363         | 43       | €112         | €213    | -32  | 26.4 12.  | 3 0.53 | 0.26 | -11.3 | 6.0 1.9 | €261        | €100       | €130         | €201         | €65      | €114     | GERARD MC MAHON             |
| IE141560691423 |                                | PED    | 84%   | NCBC     | KSK              | HMY            | €362         | 41       | €116         | €196    | 209  | 20.3 17.  | 2 0.22 | 0.19 | -11.5 | 4.4 1.9 | €281        | €98        | €152         | €244         | €93      | €112     | JOHN CANTY                  |
| FR2007         | (IG) NEXTGEN BRIGADE           | SRM    | 75%   | NCBC     | GXY              | HZS            | €359         | 37       | €118         | €207    |      | 21.5 15.4 |        | 0.25 | -11.3 | 5.5 0.8 | €259        | €121       | €132         | €256         | €51      | €153     | AIDAN BRENNAN               |
| IE221342751332 | DERRYLAMOGUE VINCENT           | PED    | 69%   | NCBC     | ABO              | LDU            | €359         | 44       | €94          | €220    |      | 11.9 15.  |        |      |       | 6.2 0.5 | €275        | €103       | €142         | €216         | €71      | €118     | ALAN STEPHENSON             |
| TFZ            | FORTFERGUS ARTIC ORCA          | SRM    | 63%   | DOVEA    | PBM              | WGM            | €356         | 38       | €137         | €179    |      | 27.5 20.  |        |      | -9.5  | 5.1 0.5 | €273        | €114       | €124         | €224         | €74      | €114     | THOMAS GARRY                |
| IE161357412305 |                                | SRM    | 78%   | NCBC     | WLY              | ILO            | €354         | 43       | €140         | €146    |      | 26.1 21.  |        |      | -7.6  | 4.3 0.5 | €326        | €86        | €188         | €272         | €129     | €96      | JAMES MALCOLM COOPER        |
| FR2005         | (IG) KEALFINCHEON NORMAN       | SRM    | 66%   | NCBC     | WLY              | WGM            | €354         | 39       | €97          | €196    |      | 20.2 12.  |        |      | -10.5 | 5.5 1.3 | €326        | €86        | €188         | €281         | €115     | €117     | BRENDAN HINCHION            |
| IE141173370906 |                                | PED    | 63%   | NCBC     | AMY              | UYC            | €353         | 48       | €95          | €209    | 7    | 18.2 11.  |        |      | -11.7 |         | €279        | €62        | €192         | €184         | €84      | €74      | JASON WOLFE                 |
| IE141163650761 | GABRIEL GOLIATH                | SRM    | 72%   | NCBC     | WLY              | KES            | €353         | 42       | €104         | €179    | 62   | 21.3 13.  |        |      | -9.8  | 4.8 0.9 | €326        | €86        | €188         | €142         | €93      | €12      | DONAL MCCARTHY              |
| XTG            | TISAXON DOUGIE                 | PED    | 84%   | DOVEA    | DGC              | ILO            | €348         | 41       | €99          | €183    | 179  | 18.4 14.  |        |      | -9.4  | 5.5 1.3 | €262        | €80        | €156         | €227         | €90      | €86      | JOHN O'SULLIVAN             |
| FR2006         | TOBERMARTIN KSK NAVAS          | PED    | 78%   | NCBC     | KSK              | RUU            | €348         | 43       | €89          | €205    | 166  | 14.0 14.  | -      |      |       | 5.5 1.3 | €281        | €98        | €152         | €214         | €50      | €120     | JAMES EGAN                  |
| AKC            | (IG) ANAHERLICK ABO VELVET     | PED    | 81%   | NCBC     | ABO              | VMG            | €348         | 49       | €111         | €195    |      | 15.3 16.  | -      |      | -11.0 | 4.8 1.3 | €275        | €103       | €142         | €249         | €73      | €144     | JAMES J BARRETT             |
| LWR            | (IG) LONGVIEW RELIABLE         | PED    | 75%   | NCBC     | ABO              | DEU            | €347         | 42       | €141         | €160    |      | 20.1 21.  |        |      | -8.6  | 4.4 1.0 | €275        | €103       | €142         | €188         | €95      | €68      | JAMES J LONG                |
| FR2004         | (IG) PARKDUV DAFFY             | PED    | 84%   | NCBC     | PKX              | SFW            | €347         | 41       | €97          | €183    |      | 14.6 16.  |        |      |       | 5.6 0.5 | €299        | €102       | €147         | €221         | €73      | €111     | KEVIN DOWNING               |
| KJO            | (IG) KILCUMMINSAM BANJO        | SRM    | 72%   | NCBC     | WLY              | SOK            | €346         | 38       | €100         | €180    |      | 19.4 14.  |        |      |       | 5.6 0.9 | €326        | €86        | €188         | €205         | €71      | €102     | JOHN FOLEY                  |
| FYM            | BALLYMULLALA FIONN             | PED    | 66%   | DOVEA    | OTL              | UYC            | €345         | 40       | €123         | €184    |      | 18.4 19.  |        |      | -10.5 | 4.4 1.5 |             | €73        | €151         | €213         | €99      | €83      | THOMAS POWER                |
| FWE            | BALLYGOWN FRANKIE              | PED    | 69%   | DOVEA    | KSK              | IE351066160867 | €344         | 35       | €135         | €170    |      | 24.0 23.  |        |      | -9.6  | 4.2 0.9 | €281        | €98        | €152         | €247         | €100     | €108     | SEAMUS KNOX                 |
| IE131712951184 | 5,22100111111112               | SRM    | 75%   | NCBC     | CFF              | IRP            | €343         | 43       | €106         | €192    |      | 18.1 15.  |        |      | -11.0 | 4.6 1.6 | €290        | €85        | €166         | €182         | €110     | €64      | BRIAN GEOGHEGAN             |
| FR2024         | (IG) CLOHANE VANDIKE           | SRM    | 75%   | NCBC     | ABO              | BMU            | €342         | 39       | €100         | €186    |      | 14.5 15.  |        |      | -9.9  | 5.2 0.5 | €275        | €103       | €142         | €230         | €92      | €116     | LIAM O'DONOVAN              |
| FFH            | (IG) FEDDANS HAROLD            | SRM    | 56%   | NCBC     | PSK              | IE351066170760 | €339         | 38       | €96          | €204    |      | 19.0 14.  | -      |      |       | 5.4 1.3 | €271        | €80        | €157         | €179         | €51      | €94      | JAMES ANTHONY QUIGLEY       |
| IE191178231619 | (10) 1 200/110 1/11020         | SRM    | 63%   | NCBC     | WLY              | HTH            | €337         | 36       | €110         | €183    | -    | 20.5 17.  |        |      | -10.0 | 4.9 2.1 | €326        | €86        | €188         | €152         | €88      | €56      | EDMOND J MCCARTHY           |
| IE371525741495 | CREFOGUE SPIDER                | PED    | 66%   | NCBC     | ABO              | HZO            | €336         | 46       | €121         | €166    |      | 13.0 18.  |        |      |       | 3.7 0.8 | €275        | €103       | €142         | €290         | €107     | €141     | NIGEL ROTHWELL              |
| IE141631552021 |                                | PED    | 69%   | NCBC     | KSK              | DEU            | €335         | 47       | €119         | €171    |      | 23.8 16.  |        |      | -9.4  | 4.5 1.9 | €281        | €98        | €152         | €215         | €81      | €116     | WILLIAM SISK                |
| OBR            | (IG) GLENEGARE RAMBO           | PED    | 75%   | NCBC     | KSK              | RXR            | €335         | 43       | €87          | €187    |      | 15.4 15.  |        |      | -10.4 | 4.8 2.0 | €281        | €98        | €152         | €191         | €75      | €86      | MICHAEL O'BRIEN             |
| IE351066161527 | CURRA AFLIE                    | PED    | 84%   | EUROGENE | DGC              | LPP            | €329         | 39       | €91          | €195    |      | 14.7 15.  | -      |      |       | 5.3 2.2 | €262        | €80        | €156         | €303         | €71      | €192     | KIERAN HEARNE               |
| IE151620943800 | CONTRACTOR                     | SRM    | 72%   | NCBC     | AKZ              | UYC            | €325         | 44       | €124         | €170    |      | 23.6 18.  |        |      | -8.3  |         |             | €92        | €110         | €245         | €90      | €132     | DAVID LONERGAN              |
| FR2003         | (IG) HILLSDALE HARTY           | SRM    | 66%   | NCBC     | BGJ              | IRP            | €324         | 43       | €103         | €178    |      | 20.1 16.  | -      |      |       | 6.5 0.8 | €292        | €93        | €143         | €278         | €85      | €164     | KEVIN HEGARTY               |
| IE281103490624 | (IG) THEESDALE HART            | PED    | 81%   | NCBC     | KSK              | DEV            | €323         | 46       |              | €165    |      | 20.7 17.  |        |      |       | 4.5 3.5 | €281        | €98        | €152         | €164         | €84      | €58      | JAMES NEVIN                 |
| IE151799191262 | KILTESKIN ACE                  | PED    | 75%   | EUROGENE | PBM              | BWZ            | €322         | 46       | €125         | €145    |      | 24.7 17.  |        |      |       | 3.7 0.8 | €273        | €114       | €124         | €234         | €85      | €111     | THOMAS RUSSELL              |
| FR2023         | (IG) AHAFORE FRANKO            | PED    | 94%   | NCBC     | LCM              | KOZ            | €322         | 52       | €122         | €135    |      | 31.7 19.  | -      |      | -5.6  | 5.4 0.5 | €205        | €90        | €71          | €212         | €84      | €86      | CARMEL O'HEA                |
| FR2008         | CAPPAUNIAC CREMIN              | PED    | 88%   | DOVEA    | DGC              | BWZ            | €320         | 51       | €99          | €169    |      | 21.3 14.  |        |      | -9.0  | 4.8 0.6 | €262        | €80        | €156         | €220         | €90      | €79      | MATTHEW & JOHN QUINLAN      |
| YFM            | (IG) BALLYFARM HOLMES          | PED    | 78%   | NCBC     | KSK              | MTZ            | €315         | 42       | €103         | €171    |      | 16.8 16.  |        | -    |       | 4.9 1.6 | €281        | €98        | €152         | €166         | €57      | €90      | JAMES MULCAHY               |
| FR2031         | TISAXON ELMO                   | PED    | 84%   | NCBC     | ABO              | RUU            | €313         | 46       | €105<br>€105 | €165    |      | 14.2 17.  |        | 0.14 | -9.1  |         | €275        | €103       | €142         | €228         | €43      | €134     | JOHN O'SULLIVAN             |
| FYO            | (IG) CALLINAFERCY DONALD       | PED    | 78%   | NCBC     | JKF              | BGW            | €311         | 41       | €114         | €144    |      | 17.5 18.  |        |      |       | 3.7 1.4 | €261        | €100       | €130         | €188         | €89      | €75      | EOGHAN MCCARTHY             |
| IE241458572242 | CLORANE BENNY -32              | PED    | 97%   | NCBC     | NFT              | ILO            | €310         | 60       | €88          | €164    |      | 18.9 14.  |        |      | -8.1  |         | €219        | €72        | €126         | €251         | €70      | €134     | EDWARD RELIHAN              |
| IE371294760962 | KILTREA MARK                   | PED    | 81%   | EUROGENE | KSK              | ILO            | €310         | 47       | €107         | €166    |      | 20.9 20.  |        | 0.05 | -9.5  | 3.9 0.8 | €281        | €98        | €152         | €127         | €65      | €27      | JOHN JOE DOYLE              |
| IE151549130878 | HILLSDALE HERCULES             | PED    | 78%   | EUROGENE | KAZ              | BZR            | €310         | 41       | €110         | €150    |      | 24.9 16.  | -      |      |       | 3.4 0.5 | €258        | €95        | €124         | €223         | €94      | €83      | KEVIN HEGARTY               |
| THM            | (IG) GARRENDENNY MATCHMAKER    | PED    | 78%   | NCBC     | TYH              | WDS            | €308         | 36       | €91          | €144    |      | 19.2 14.  |        | -    | -7.2  |         | €262        | €55        | €160         | €203         | €67      | €95      | LORNA EVELYN SIXSMITH-JAMES |
| AWO            | (IG) ALLENWOOD BUSTER          | PED    | 91%   | NCBC     | ABO              | WSO            | €307         | 54       | €106         | €156    |      | 22.2 17.  | -      | -    |       | 4.6 1.0 | €275        | €103       | €142         | €158         | €55      | €75      | FRANCIS ALLEN               |
| IE351066181586 | CURRA SAMPSON                  | PED    | 75%   | EUROGENE | PBM              | ROZ            | €307         | 43       | €100         | €143    |      | 22.2 16.  |        |      |       | 2.4 1.3 | €273        | €114       | €124         | €197         | €86      | €104     | KIERAN HEARNE               |
| IE371294780956 | KILTREA JACK                   | PED    | 88%   | EUROGENE | ABO              | RGX            | €306         | 47       | €113         | €154    |      | 21.7 15.  |        |      | -     | 3.5 0.5 | €275        | €103       | €142         | €180         | €73      | €91      | JOHN JOE DOYLE              |
| IE151569261059 | CASTLEBLAGH ATLAS              | PED    | 81%   | EUROGENE | KSK              | BWZ            | €300<br>€289 | 47       | €113         | €122    |      | 18.4 21.  |        |      | -6.6  |         | €273        | €105       | €142<br>€152 | €180         | €105     | €81      | TONY BEECHER                |
| FR2028         | GOLDENFIELD RAPHAEL ET         | PED    | 100%  | NCBC     | \$1383           | GWY            | €280         | 54       | €111         | €111    |      | 19.0 19.  | -      |      |       | 5.2 0.5 | €176        | €74        | €72          | €230         | €77      | €113     | JOHN C MURPHY               |
| FR2033         | GOLDENFIELD RASCAL ET          | PED    | 100%  | NCBC     | DGY              | GWY            | €230<br>€247 | 48       | €82          | €122    |      | 11.6 15.  |        |      | -6.2  |         | €198        | €/4<br>€41 | €117         | €230<br>€230 | €77      | €113     | JOHN C MURPHY               |
| YKS            | STERK KISS KYTEMAN             | PED    | 100%  | NCBC     | S1623            | \$1015         | €247         | 53       | €02          | €122    |      | 25.0 20.  |        |      | -0.2  |         | €198        | €82        | -€5          | €230         |          | C113     | HOLLAND                     |
| FR2001         | (IG) MONAMORE RHATTIGAN ET     | PED    | 100%  | NCBC     | \$1371           | MCL            | €235         | 53       | €112         | €05     |      | 22.4 22.  |        |      |       | 3.8 1.1 | €125        | €82        | €100         | €227         | €104     | €76      | JAMES KELLY                 |
| FR2001         | GOLDENFIELD ERIN ET            | PED    | 100%  | NCBC     | \$1371<br>\$1383 | GWY            | €230         | 56       | €122         | €01     |      | 15.3 18.  |        |      |       | 3.9 2.1 |             | €78        | €100         | €227         | €104     | €113     | JOHN C MURPHY               |
| EKK            | (IG) KILGARRIFFE EMERALD STAR  | PED    | 100%  | NCBC     | ZME              | PNH            | €212         | 49       | €32<br>€78   | €78     |      | 17.0 13.  |        |      | -2.5  | 3.1 2.3 | €53         | €74        | €72<br>-€40  | €230<br>€131 | €17      | €115     | RICHARD J HELEN             |
|                | L. J. MEG. MILL E EMERALD STAR |        | 100/0 |          |                  |                |              |          |              |         |      |           |        |      |       |         |             |            |              |              |          |          |                             |
|                |                                |        | 1     |          |                  | HO/FR AV.      | €327         | 44       | €107         | €170    | 258  | 19.6 16.  | o 0.18 | 0.15 | -9.1  | 4.8 1.3 | <b>€266</b> | €90        | €141         | <b>€219</b>  | €82      | €104     |                             |