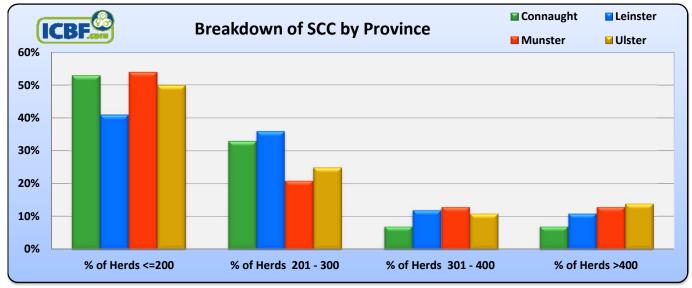

\* Geometric Mean Herd SCC

| SCC                 | C Distribut           | ion for the          | 10 day pe        | eriod, 21-J         | AN-2015 T               | o 30-JAN-               | 2015               |                 |
|---------------------|-----------------------|----------------------|------------------|---------------------|-------------------------|-------------------------|--------------------|-----------------|
| ICBF                | No. Herds<br>Recorded | No. Cows<br>Recorded | Avg Herd<br>Size | % of Herds<br><=200 | % of Herds<br>201 - 300 | % of Herds<br>301 - 400 | % of Herds<br>>400 | Average<br>SCC* |
| Connaught           | 15                    | 648                  | 43               | 53%                 | 33%                     | 7%                      | 7%                 | 184             |
| Leinster            | 90                    | 6,172                | 69               | 41%                 | 36%                     | 12%                     | 11%                | 206             |
| Munster             | 96                    | 4,804                | 50               | 54%                 | 21%                     | 13%                     | 13%                | 193             |
| Ulster              | 28                    | 1,064                | 38               | 50%                 | 25%                     | 11%                     | 14%                | 171             |
| National Statistics | 229                   | 12,688               | 55               | 48%                 | 28%                     | 12%                     | 12%                | 195             |