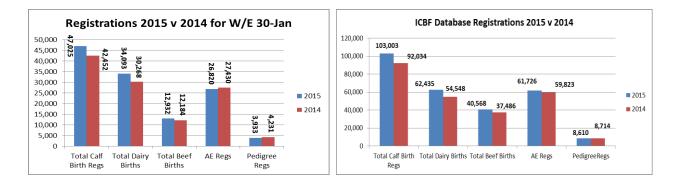

# 3 Database

- The stats above are compiled with the assistance of DAFM AIM systems.
- BVD test results continue to be received at ICBF and are being processed accordingly. There have been 115,000 results received since January 1<sup>st</sup>, of which 43,000 have come in the last 7 days. Since the beginning of the voluntary phase in 2012, 5.06 million results have now been received.
- The graph shows Inseminations recorded on AI Handhelds in 2014 compared with 2015.