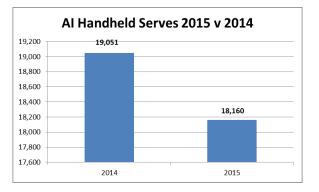

# 3 Database

- The stats above are compiled with the assistance of DAFM AIM systems.
- BVD test results continue to be received at ICBF and are being processed accordingly. There have been 115,000 results received since January 1<sup>st</sup>, of which 43,000 have come in the last 7 days. Since the beginning of the voluntary phase in 2012, 5.06 million results have now been received.
- The graph shows Inseminations recorded on AI Handhelds in 2014 compared with 2015.