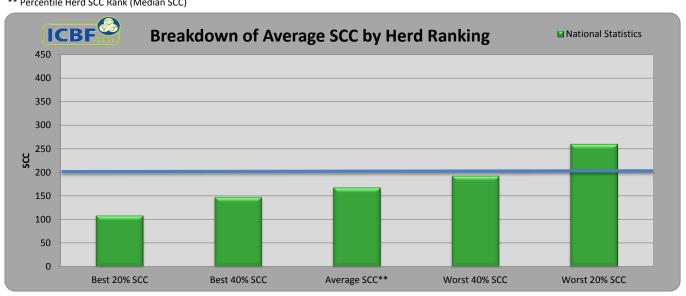

<sup>\*</sup> Geometric Mean Herd SCC

| % He                | % Herd Breakdown for the 10 day period, 20-JUL-2016 To 29-JUL-2016 |          |          |          |          |         |           |           |  |  |  |  |  |  |  |
|---------------------|--------------------------------------------------------------------|----------|----------|----------|----------|---------|-----------|-----------|--|--|--|--|--|--|--|
| (CDE                | No. Herds                                                          | No. Cows | Avg Herd | Best 20% | Best 40% | Average | Worst 40% | Worst 20% |  |  |  |  |  |  |  |
| ICBF.com            | Recorded                                                           | Recorded | Size     | SCC      | scc      | SCC**   | SCC       | SCC       |  |  |  |  |  |  |  |
| Connaught           | 17                                                                 | 1,264    | 74       | 144      | 175      | 199     | 227       | 279       |  |  |  |  |  |  |  |
| Leinster            | 128                                                                | 13,622   | 106      | 110      | 152      | 172     | 189       | 265       |  |  |  |  |  |  |  |
| Munster             | 496                                                                | 45,573   | 92       | 109      | 145      | 167     | 192       | 259       |  |  |  |  |  |  |  |
| Ulster              | 44                                                                 | 3,419    | 78       | 98       | 144      | 162     | 181       | 264       |  |  |  |  |  |  |  |
| National Statistics | 685                                                                | 63,878   | 93       | 109      | 148      | 168     | 193       | 260       |  |  |  |  |  |  |  |