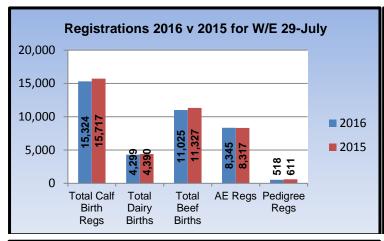

#### 2 Database

- ♣ The stats above are compiled with the assistance of DAFM AIM systems.
- BVD test results continue to be received at ICBF and are being processed accordingly. There have been 2,403407 results received since January 1<sup>st</sup>, of which 44,842 have come in the last 7 days. Since the beginning of the voluntary phase in 2012, 9,731848 results have now been received.
- The chart shows Inseminations recorded on AI Handhelds in 2016 compared with 2015.