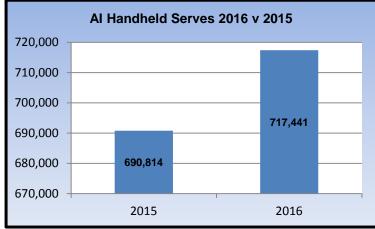

#### 2 Database

- ♣ The stats above are compiled with the assistance of DAFM AIM systems.
- BVD test results continue to be received at ICBF and are being processed accordingly. There have been 2,403407 results received since January 1<sup>st</sup>, of which 44,842 have come in the last 7 days. Since the beginning of the voluntary phase in 2012, 9,731848 results have now been received.
- The chart shows Inseminations recorded on AI Handhelds in 2016 compared with 2015.