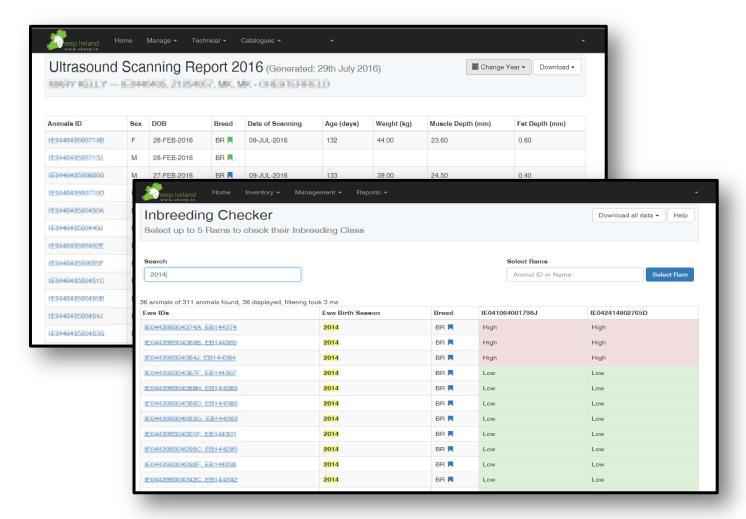

#### **Inbreeding Checker Launched**

- Sheep Ireland has launched a new "Inbreeding Checker" for all of its LambPlus members. The Inbreeding Checker will allow breeders to compare up to 5 potential rams at a time, against all the females in the flock and then display the predicted level of inbreeding for each potential union of ram and ewe. Each union is displayed as low (0% 3%), medium (3% 6%) or high levels (greater than 6%) of inbreeding. This should prove to be a very useful tool for breeders before selecting any potential sires for mating this year, especially for larger flocks with large multiples of bloodlines running through the flock.
- ♣ Prior to this breeders would have had to check the ancestry of each animal individually to ensure there were no common ancestry, this removes the possibility of human error and time it would have taken breeders to do this manually. With good internet access breeders could complete this checker on the day of a sale using a smart phone and download the results.
- ↓ It is recommended that any union that results in high levels of inbreeding is avoided to reduce the risk of reduced performance in the flock. The inbreeding check is limited to the depth of ancestry we have for each animal, therefore if an animal is missing some ancestry on our database then the Inbreeding Checker will be less accurate.
- 4 Once the report is complete the breeders can easily download and print off the report, so that it can be used at mating time, when matching groups of ewes to mate with particular rams.
- ☐ The Inbreeding Checker can be found under the Reports tab at the top of you LambPlus homepage.
- See below an example flock where two rams were compared to the flock of ewes, the majority of the potential ram and ewe unions is ok but there are three ewes that we would recommend are not mated to either of these two rams.

#### **Scanning Report Launched**

- A new Ultrasound Scanning (Muscle and Fat depth) Report has been launched for all LambPlus members. This report displays the muscle and fat depth recorded on the date it was collected by the Sheep Ireland Technician. This report is also available to download in excel so members can look at the data in excel if they so wish. This report is also available for historical data, just simply select the year you wish to view at the top of the page where is says "Change year".
- The "Ultrasound Scanning Report" can be found under the Reports tab at the top of you LambPlus homepage