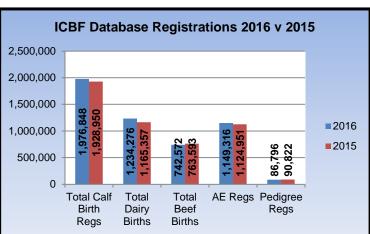

#### 2 Database

- ♣ The stats above are compiled with the assistance of DAFM AIM systems.
- BVD test results continue to be received at ICBF and are being processed accordingly. There have been 2,403407 results received since January 1<sup>st</sup>, of which 44,842 have come in the last 7 days. Since the beginning of the voluntary phase in 2012, 9,731848 results have now been received.
- The chart shows Inseminations recorded on AI Handhelds in 2016 compared with 2015.