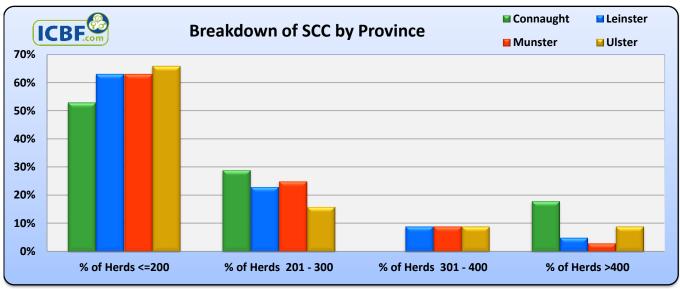

<sup>\*</sup> Geometric Mean Herd SCC

| SCO                 | SCC Distribution for the 10 day period, 20-JUL-2016 To 29-JUL-2016 |          |          |            |            |            |            |         |  |  |  |  |  |  |  |
|---------------------|--------------------------------------------------------------------|----------|----------|------------|------------|------------|------------|---------|--|--|--|--|--|--|--|
| ICBF                | No. Herds                                                          | No. Cows | Avg Herd | % of Herds | % of Herds | % of Herds | % of Herds | Average |  |  |  |  |  |  |  |
| ICBF.com            | Recorded                                                           | Recorded | Size     | <=200      | 201 - 300  | 301 - 400  | >400       | SCC*    |  |  |  |  |  |  |  |
| Connaught           | 17                                                                 | 1,264    | 74       | 53%        | 29%        | 0%         | 18%        | 207     |  |  |  |  |  |  |  |
| Leinster            | 128                                                                | 13,622   | 106      | 63%        | 23%        | 9%         | 5%         | 169     |  |  |  |  |  |  |  |
| Munster             | 496                                                                | 45,573   | 92       | 63%        | 25%        | 9%         | 3%         | 166     |  |  |  |  |  |  |  |
| Ulster              | 44                                                                 | 3,419    | 78       | 66%        | 16%        | 9%         | 9%         | 167     |  |  |  |  |  |  |  |
| National Statistics | 685                                                                | 63,878   | 93       | 62%        | 24%        | 9%         | 4%         | 168     |  |  |  |  |  |  |  |