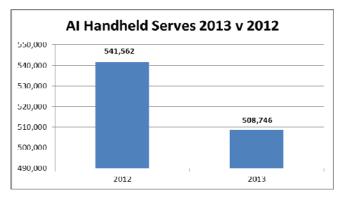

- **4** The stats above are compiled with the assistance of DAFM AIM systems.
- In the Suckler scheme, the number of 2012 born calves with meal introduced is 638,836 with the number of animals weaned at 570,783.
- BVD test results continue to be received at ICBF and are being processed accordingly. There have been 1,754,000 results received since January 1<sup>st</sup>, of which 34,000 have come in the last 7 days. Since the beginning of the voluntary phase in 2012, 2.25 million results have now been received.
- **4** The graph below shows Inseminations recorded on AI Handhelds in 2013 compared with 2012.
- This week there were 1389 weights received through the technician service and 1216 weights recorded by farmers.
- **4** The graph below shows the week and year to date totals.