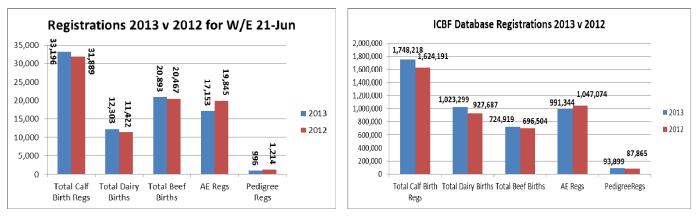

- **4** The stats above are compiled with the assistance of DAFM AIM systems.
- In the Suckler scheme, the number of 2012 born calves with meal introduced is 638,836 with the number of animals weaned at 570,783.
- BVD test results continue to be received at ICBF and are being processed accordingly. There have been 1,754,000 results received since January 1<sup>st</sup>, of which 34,000 have come in the last 7 days. Since the beginning of the voluntary phase in 2012, 2.25 million results have now been received.
- **4** The graph below shows Inseminations recorded on AI Handhelds in 2013 compared with 2012.
- This week there were 1389 weights received through the technician service and 1216 weights recorded by farmers.
- **4** The graph below shows the week and year to date totals.