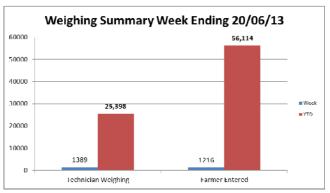

- **4** The stats above are compiled with the assistance of DAFM AIM systems.
- In the Suckler scheme, the number of 2012 born calves with meal introduced is 638,836 with the number of animals weaned at 570,783.
- BVD test results continue to be received at ICBF and are being processed accordingly. There have been 1,754,000 results received since January 1<sup>st</sup>, of which 34,000 have come in the last 7 days. Since the beginning of the voluntary phase in 2012, 2.25 million results have now been received.
- **4** The graph below shows Inseminations recorded on AI Handhelds in 2013 compared with 2012.
- This week there were 1389 weights received through the technician service and 1216 weights recorded by farmers.
- **4** The graph below shows the week and year to date totals.