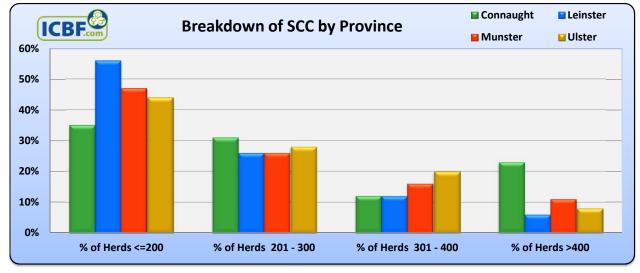

\* Geometric Mean Herd SCC

| SCC Distribution for the 10 day period, 12-JUN-2013 To 21-JUN-2013 |           |          |          |            |            |            |            |         |  |
|--------------------------------------------------------------------|-----------|----------|----------|------------|------------|------------|------------|---------|--|
| ICBF                                                               | No. Herds | No. Cows | Avg Herd | % of Herds | % of Herds | % of Herds | % of Herds | Average |  |
| ICBE                                                               | Recorded  | Recorded | Size     | <=200      | 201 - 300  | 301 - 400  | >400       | SCC*    |  |
| Connaught                                                          | 26        | 1,590    | 61       | 35%        | 31%        | 12%        | 23%        | 270     |  |
| Leinster                                                           | 180       | 16,790   | 93       | 56%        | 26%        | 12%        | 6%         | 181     |  |
| Munster                                                            | 518       | 42,574   | 82       | 47%        | 26%        | 16%        | 11%        | 205     |  |
| Ulster                                                             | 25        | 1,838    | 74       | 44%        | 28%        | 20%        | 8%         | 207     |  |
| National Statistics                                                | 749       | 62,792   | 84       | 49%        | 26%        | 15%        | 10%        | 201     |  |