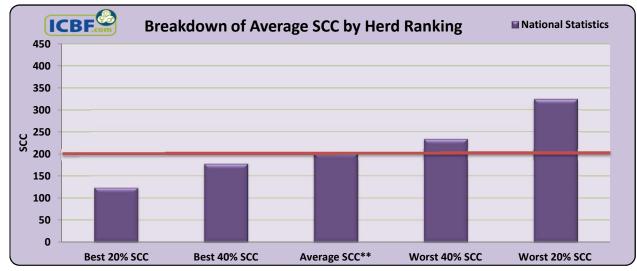

\* Geometric Mean Herd SCC

| % Herd Breakdown for the 10 day period, 12-JUN-2013 To 21-JUN-2013 |                                                                          |                                                                                                                                                         |                                                                                                                                                                                                                  |                                                                                                                                                                                                                                           |                                                                                                                                                                                                                                                                                                                               |                                                                                                                                                                                                                                                                                                                                                                                                          |                                                                                                                                                                                                                                                                                                                                                                                                                                                                                |  |  |  |
|--------------------------------------------------------------------|--------------------------------------------------------------------------|---------------------------------------------------------------------------------------------------------------------------------------------------------|------------------------------------------------------------------------------------------------------------------------------------------------------------------------------------------------------------------|-------------------------------------------------------------------------------------------------------------------------------------------------------------------------------------------------------------------------------------------|-------------------------------------------------------------------------------------------------------------------------------------------------------------------------------------------------------------------------------------------------------------------------------------------------------------------------------|----------------------------------------------------------------------------------------------------------------------------------------------------------------------------------------------------------------------------------------------------------------------------------------------------------------------------------------------------------------------------------------------------------|--------------------------------------------------------------------------------------------------------------------------------------------------------------------------------------------------------------------------------------------------------------------------------------------------------------------------------------------------------------------------------------------------------------------------------------------------------------------------------|--|--|--|
| No. Herds<br>Recorded                                              | No. Cows                                                                 | Avg Herd                                                                                                                                                | Best 20%                                                                                                                                                                                                         | Best 40%                                                                                                                                                                                                                                  | Average                                                                                                                                                                                                                                                                                                                       | Worst 40%                                                                                                                                                                                                                                                                                                                                                                                                | Worst 20%                                                                                                                                                                                                                                                                                                                                                                                                                                                                      |  |  |  |
|                                                                    |                                                                          |                                                                                                                                                         |                                                                                                                                                                                                                  |                                                                                                                                                                                                                                           |                                                                                                                                                                                                                                                                                                                               |                                                                                                                                                                                                                                                                                                                                                                                                          | SCC                                                                                                                                                                                                                                                                                                                                                                                                                                                                            |  |  |  |
| 26                                                                 | 1,590                                                                    | 61                                                                                                                                                      | 161                                                                                                                                                                                                              | 214                                                                                                                                                                                                                                       | 272                                                                                                                                                                                                                                                                                                                           | 291                                                                                                                                                                                                                                                                                                                                                                                                      | 426                                                                                                                                                                                                                                                                                                                                                                                                                                                                            |  |  |  |
| 180                                                                | 16,790                                                                   | 93                                                                                                                                                      | 116                                                                                                                                                                                                              | 155                                                                                                                                                                                                                                       | 183                                                                                                                                                                                                                                                                                                                           | 220                                                                                                                                                                                                                                                                                                                                                                                                      | 284                                                                                                                                                                                                                                                                                                                                                                                                                                                                            |  |  |  |
| 518                                                                | 42,574                                                                   | 82                                                                                                                                                      | 126                                                                                                                                                                                                              | 184                                                                                                                                                                                                                                       | 204                                                                                                                                                                                                                                                                                                                           | 234                                                                                                                                                                                                                                                                                                                                                                                                      | 326                                                                                                                                                                                                                                                                                                                                                                                                                                                                            |  |  |  |
| 25                                                                 | 1,838                                                                    | 74                                                                                                                                                      | 128                                                                                                                                                                                                              | 184                                                                                                                                                                                                                                       | 212                                                                                                                                                                                                                                                                                                                           | 256                                                                                                                                                                                                                                                                                                                                                                                                      | 345                                                                                                                                                                                                                                                                                                                                                                                                                                                                            |  |  |  |
| 749                                                                | 62,792                                                                   | 84                                                                                                                                                      | 124                                                                                                                                                                                                              | 178                                                                                                                                                                                                                                       | 202                                                                                                                                                                                                                                                                                                                           | 234                                                                                                                                                                                                                                                                                                                                                                                                      | 324                                                                                                                                                                                                                                                                                                                                                                                                                                                                            |  |  |  |
|                                                                    | No. Herds       Recorded       26       180       518       25       749 | No. Herds     No. Cows       Recorded     Recorded       26     1,590       180     16,790       518     42,574       25     1,838       749     62,792 | No. Herds     No. Cows     Avg Herd       Recorded     Recorded     Size       26     1,590     61       180     16,790     93       518     42,574     82       25     1,838     74       749     62,792     84 | No. Herds     No. Cows     Avg Herd     Best 20%       Recorded     Recorded     Size     SCC       26     1,590     61     161       180     16,790     93     116       518     42,574     82     126       25     1,838     74     128 | No. Herds     No. Cows     Avg Herd     Best 20%     Best 40%       Recorded     Size     SCC     SCC       26     1,590     61     161     214       180     16,790     93     116     155       518     42,574     82     126     184       25     1,838     74     128     184       749     62,792     84     124     178 | No. Herds     No. Cows     Avg Herd     Best 20%     Best 40%     Average       Recorded     Recorded     Size     SCC     SCC     SCC**       26     1,590     61     161     214     272       180     16,790     93     116     155     183       518     42,574     82     126     184     204       25     1,838     74     128     184     212       749     62,792     84     124     178     202 | No. Herds     No. Cows     Avg Herd     Best 20%     Best 40%     Average     Worst 40%       Recorded     Recorded     Size     SCC     SCC     SCC     SCC**     SCC       26     1,590     61     161     214     272     291       180     16,790     93     116     155     183     220       518     42,574     82     126     184     204     234       25     1,838     74     128     184     212     256       749     62,792     84     124     178     202     234 |  |  |  |

\*\* Percentile Herd SCC Rank (Median SCC)