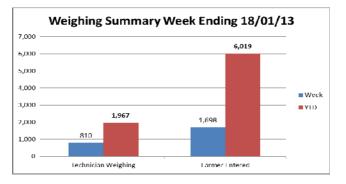

This week there were 810 weights received through the technician service and 1,689 weights recorded by farmers. The graph shows the week and year to date totals.