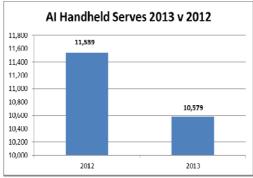

#### 3 Database

- **4** The stats above are compiled with the assistance of DAFM AIM systems.
- In the Suckler scheme, the number of 2012 born calves with meal introduced is 565,248 with the number of animals weaned at 480,372.
- BVD test results continue to be received at ICBF and are being processed accordingly. The compulsory phase began on 1<sup>st</sup> January 2013 and 35,000 samples have been received since then compared with 2200 in the same period last year.
- Good progress continues around the design of the Beef HerdPlus outputs to incorporate the new Euro-Star indexes, and the development work on these is continuing.
- The graph shows Inseminations recorded on AI Handhelds in 2013 compared with 2012.