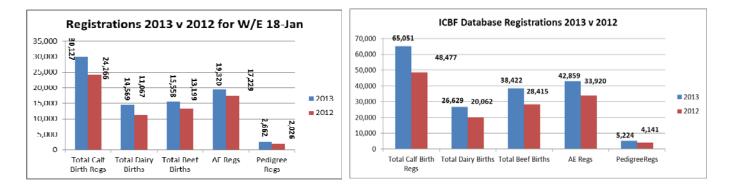

#### 3 Database

- **4** The stats above are compiled with the assistance of DAFM AIM systems.
- In the Suckler scheme, the number of 2012 born calves with meal introduced is 565,248 with the number of animals weaned at 480,372.
- BVD test results continue to be received at ICBF and are being processed accordingly. The compulsory phase began on 1<sup>st</sup> January 2013 and 35,000 samples have been received since then compared with 2200 in the same period last year.
- Good progress continues around the design of the Beef HerdPlus outputs to incorporate the new Euro-Star indexes, and the development work on these is continuing.
- The graph shows Inseminations recorded on AI Handhelds in 2013 compared with 2012.