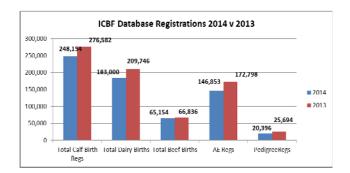

#### 3 Database

- The stats above are compiled with the assistance of DAFM AIM systems.
- ♣ BVD test results continue to be received at ICBF and are being processed accordingly. There have been 280,000 results received since January 1<sup>st</sup>, of which 93,000 have come in the last 7 days. Since the beginning of the voluntary phase in 2012, 2.94 million results have now been received.
- The graph shows Inseminations recorded on AI Handhelds in 2013 compared with 2014.