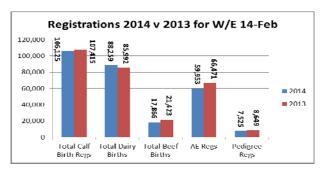

#### 3 Database

- The stats above are compiled with the assistance of DAFM AIM systems.
- ♣ BVD test results continue to be received at ICBF and are being processed accordingly. There have been 280,000 results received since January 1<sup>st</sup>, of which 93,000 have come in the last 7 days. Since the beginning of the voluntary phase in 2012, 2.94 million results have now been received.
- The graph shows Inseminations recorded on AI Handhelds in 2013 compared with 2014.