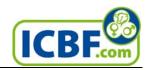

#### 3 Database

- The stats above are compiled with the assistance of DAFM AIM systems.
- ♣ BVD test results continue to be received at ICBF and are being processed accordingly. There have been 280,000 results received since January 1<sup>st</sup>, of which 93,000 have come in the last 7 days. Since the beginning of the voluntary phase in 2012, 2.94 million results have now been received.
- The graph shows Inseminations recorded on AI Handhelds in 2013 compared with 2014.