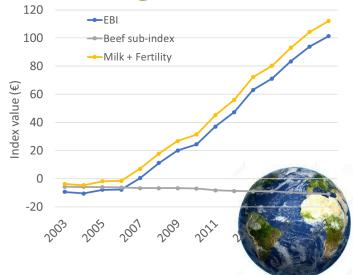

### IRISH CATTLE BREEDING FEDERATION

# ICBF Strategy – Looking To The Future



Sean Coughlan





Strategic Goals 2019 - 2024

Goal 1

Genetic
Evaluations and
Breeding
Programmes



Goal 2

The ICBF Database



Goal 3

Farmer/
Industry Uptake



Goal 4

Organisational Excellence





term
sustainable
genetic gain in
the national
herd through
national &
international
collaboration
& service
provision















term
sustainable
genetic gain in
the national
herd through
national &
international
collaboration
& service
provision















Manage and develop the National Integrated AgTech Database for the national good











ORACLE!

DATABASE

New Dairy Beef Index - Proposed



Manage and develop the National Integrated AgTech Database for the national good









**Increase Farmer and Industry** engagement to advance sustainability in farming

### Our AI & Milk Recording Organisations

Our Herdbooks

























HerdPlus





HerdPlus





| DH1<br>109-116 | 2010 | 2000 | DH1   | 3010 | 3000 | DW<br>109/10 | 3019 | 2009 | 2017 | 20/16 | 3009 |
|----------------|------|------|-------|------|------|--------------|------|------|------|-------|------|
| NN.