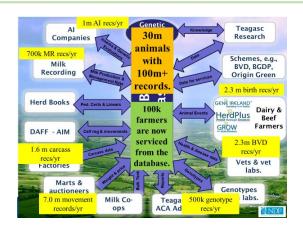

Manage and develop the National Integrated AgTech Database for the national good

ORACLE!

DATABASE

New Dairy Beef Index - Proposed

Manage and develop the National Integrated AgTech Database for the national good