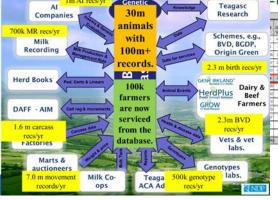

s



Goal 2

The ICBF Database



Goal 3

Farmer/
Industry Uptake



Goal 4

Organisational Excellence





term
sustainable
genetic gain in
the national
herd through
national &
international
collaboration
& service
provision















term
sustainable
genetic gain in
the national
herd through
national &
international
collaboration
& service
provision















Manage and develop the National Integrated AgTech Database for the national good











ORACLE!

DATABASE

New Dairy Beef Index - Proposed



Manage and develop the National Integrated AgTech Database for the national good









**Increase Farmer and Industry** engagement to advance sustainability in farming

### Our AI & Milk Recording Organisations

Our Herdbooks

























HerdPlus





HerdPlus





| DH1<br>109-116 | 2010 | 2000 | DH1   | 3010 | 3000 | DW<br>109/10 | 3019 | 2009 | 2017 | 20/16 | 3009 |
|----------------|------|------|-------|------|------|--------------|------|------|------|-------|------|
| NN.            | 0    | 4.30 | 50.   | ji . | 5.56 | 1994         | 9    | 174  | 194. | 343   | 50   |
| :7%            | 4.63 | 4.00 | 0.62  | 3.80 | 348  | 0.10         | 187  | 216  | -21  | 361   | 281  |
| 16.9%          | 4.13 | 4.1  | 0.00  | 3.10 | 331  | 0.18         | 128  | 100  | -08  | 20    | 200  |
| 27.2%          | 291  | 3.97 | -0.00 | 2.20 | 2.29 | -0.01        | 150  | 129  | 34   | 270   | 205  |
| 11.7%          | 596  | 3.91 | 906   | 3.36 | 6.51 | 0.01         | 100  | 142  | -42  | 269   | 263  |
| HIS            | 4.61 | 4.09 | 3.16  | 3.38 | 3.30 | -