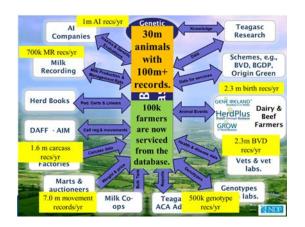

Manage and develop the National Integrated AgTech Database for the national good

ORACLE!

DATABASE

New Dairy Beef Index - Proposed

Manage and develop the National Integrated AgTech Database for the national good