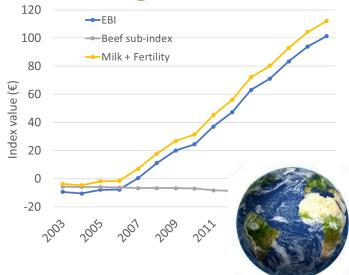

### IRISH CATTLE BREEDING FEDERATION

# ICBF Strategy – Looking To The Future



Sean Coughlan





Strategic Goals 2019 - 2024

Goal 1

Genetic
Evaluations and
Breeding
Programmes



Goal 2

The ICBF Database



Goal 3

Farmer/
Industry Uptake



Goal 4

Organisational Excellence





term
sustainable
genetic gain in
the national
herd through
national &
international
collaboration
& service
provision















term
sustainable
genetic gain in
the national
herd through
national &
international
collaboration
& service
provision















Manage and develop the National Integrated AgTech Database for the national good











ORACLE!

DATABASE

New Dairy Beef Index - Proposed



Manage and develop the National Integrated AgTech Database for the national good









**Increase Farmer and Industry** engagement to advance sustainability in farming

### Our AI & Milk Recording Organisations

Our Herdbooks

























HerdPlus





HerdPlus





| DH1<br>109-116 | 2010 | 2000 | DH1   | 3010 | 3000 | DW<br>109/10 | 3019 | 2009 | 2017 | 20/16 | 3009 |
|----------------|------|------|-------|------|------|--------------|------|------|------|-------|------|
| NN.            | 0    | 4.30 | 50.   | ji . | 5.56 | 1994         | 9    | 174  | 194. | 343   | 50   |
| :7%            | 4.63 | 4.00 | 0.62  | 3.8