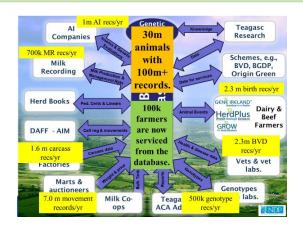

Manage and develop the National Integrated AgTech Database for the national good

ORACLE!

DATABASE

New Dairy Beef Index - Proposed

Manage and develop the National Integrated AgTech Database for the national good