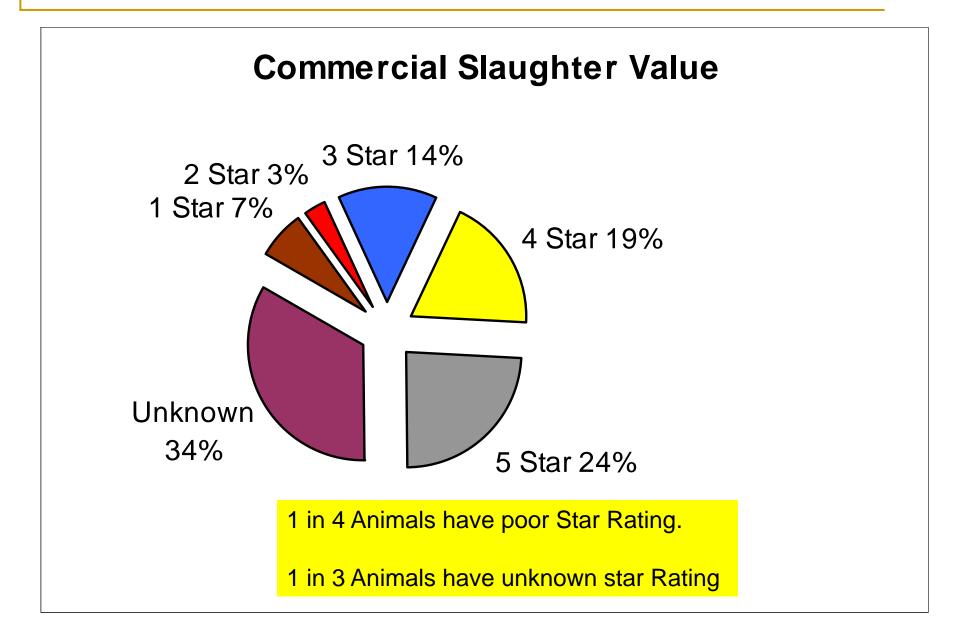

- Grading
  - One Star
    Five Star
    U-
- National Data Killing at same age Five star Steers Worth on average €303 more than one Star animals.

Eurostars in Action---- Store to Beef Farm