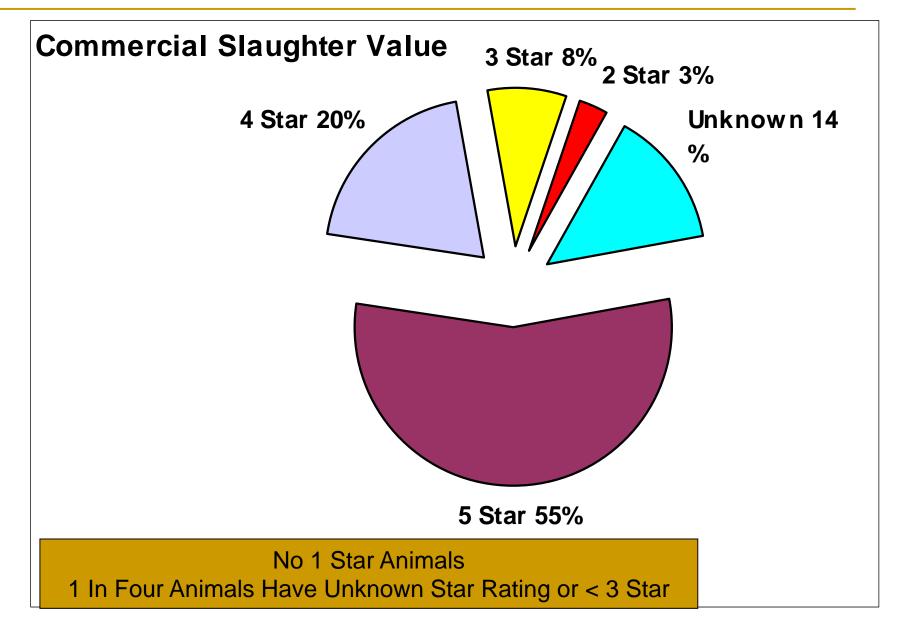

|--------------|--------------------------------|
| Purchase Weight<br>Kgs              | 382        | 428          | +46 kgs                        |
| Purchase Price €                    | €768       | €845         | +€77                           |
| Slaughter Age<br>Months             | 19         | 17           | -2 Months                      |
| Carcase Weight                      | 332        | 419          | + 87 kgs                       |
| Sale Price €                        | €1,310     | €1,723       | + €413                         |
| Days On Farm                        | 222        | 224          | +2 days                        |
| Average Daily<br>Liveweight Gain kg | 0.92       | 1.30         | + 41%                          |



Eurostars in Action---- Bull Beef Farm