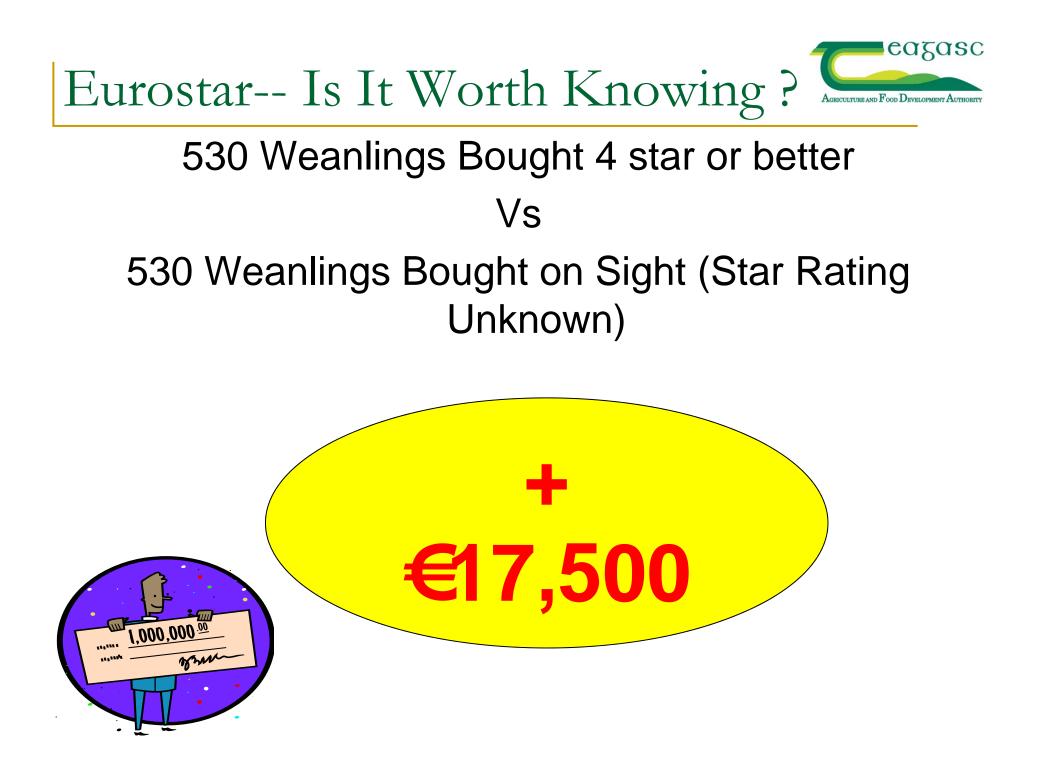

## Case Study Two Weanling to Bull Beef Finisher

| 530 Weanlings          | One Star * | Five<br>**** | Difference<br>5 Star Vs 1 Star |
|------------------------|------------|--------------|--------------------------------|
| Purchase Weight<br>Kgs | 382        | 428          | +46 kgs                        |
| Purchase Price €       | €768       | €845         | +€77                           |

| 530 Weanlings                       | One Star * | Five<br>**** | Difference<br>5 Star Vs 1 Star |
|-------------------------------------|------------|--------------|--------------------------------|
| Slaughter Age<br>Months             | 19         | 17           | -2 Months                      |
| Carcase Weight                      | 332        | 419          | + 87 kgs                       |
| Sale Price €                        | €1,310     | €1,723       | + €413                         |
| Days On Farm                        | 222        | 224          | +2 days                        |
| Average Daily<br>Liveweight Gain kg | 0.92       | 1.30         | + 41%                          |

| 530 Weanlings                       | One Star * | Five<br>**** | Difference<br>5 Star Vs 1 Star |
|-------------------------------------|------------|--------------|--------------------------------|
| Purchase Weight<br>Kgs              | 382        | 428          | +46 kgs                        |
| Purchase Price €                    | €768       | €845         | +€77                           |
| Slaughter Age<br>Months             | 19         | 17           | -2 Months                      |
| Carcase Weight                      | 332        | 419          | + 87 kgs                       |
| Sale Price €                        | €1,310     | €1,723       | + €413                         |
| Days On Farm                        | 222        | 224          | +2 days                        |
| Average Daily<br>Liveweight Gain kg | 0.92       | 1.30         | + 41%                          |