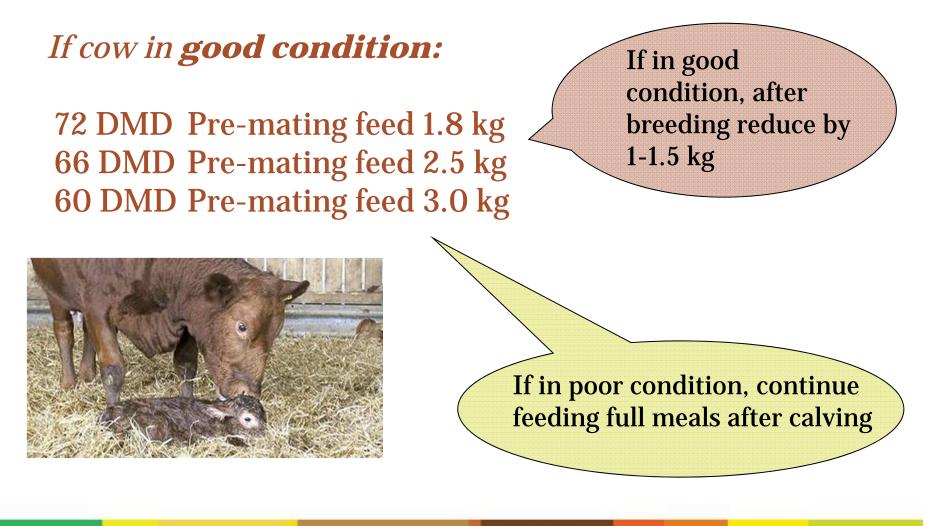

## **Suckler Cow Feeding – Spring Calving**

72 DMD 65 DMD 60 DMD 55 DMD Restricted silage

Other considerations

#### **Silage Required**

Restricted (80% of intake) Fed to appetite To appetite + 0.5-1 kg meals To appetite + 1-1.5 kg meals 20 kg silage + 3.0 kg meals

Cow condition Pre-calver minerals