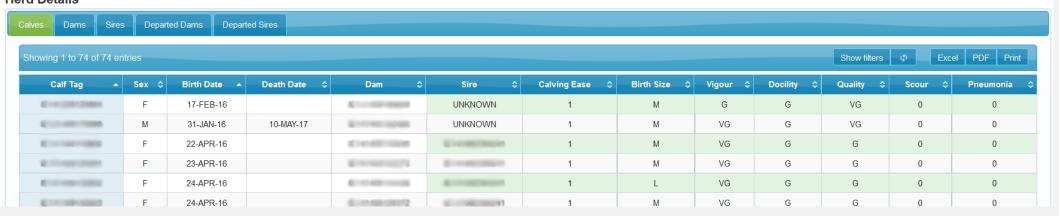

| VG (G) A P VP                                                                           |  |  |  |

**Calf Docility** 



28/04/2017 22:30

28/04/2017 22:30

28/04/2017 22:30

28/04/2017 22:30













## **Web Application - Desktop**



#### **Calf Information**

- Record Sire
- Record Calving Ease
- Record Birth Size
- Record Vigour

For calves 5 months of age and older:

- Record Docility
- Record Quality
- Record Scour
- Record Pneumonia

#### **Dam Information**

- · Record Dam Docility
- · Record Milk Ability
- Record Departure Reasons

#### Stock Bull Information

- · Record Bull Docility
- Record Functionality
- · Record Departure Reasons

#### **Genotype Information**

- Self-Selection
- View Genotype Details



#### **Herd Details**





## **Web Application - Desktop**





## Web Application - Mobile













# Data Quality — Calf Docility Heritability



Farmer: 0.30 Genetic correlation of 0.78 between two traits

Technician: 0.22

#### Farmer has longer to observe the animal?

| Score          | Animals | % of Total |
|----------------|---------|------------|
| Very Quiet     | 66144   | 12.2       |
| Quiet          | 219502  | 40.6       |
| Average        | 226709  | 41.8       |
| Difficult      | 28337   | 5.2        |
| Very Difficult | 1553    | 0.3        |

| Score          | Animals | % of Total |
|----------------|---------|------------|
| Docile         | 15287   | 13.9       |
| Restless       | 73835   | 67.3       |
| Nervous        | 18880   | 17.2       |
| Flighty / Wild | 1503    | 1.4