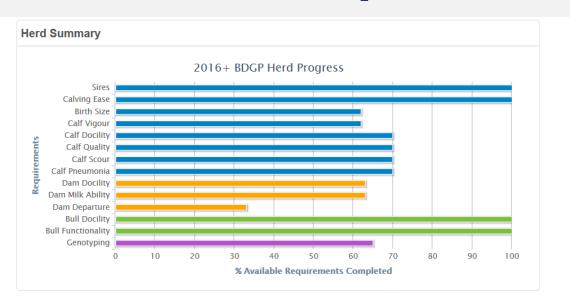

### **Information Collected**

### Calf

ICBF.

Date: 24-Jan-2016

s For Leaving the Herd

s for Leaving the Herd

Date: / / /

- Sire
- Calving Ease
- Birth Size
- Vigor

#### (at 5 months)

- Quality
- Docility
- Scour
- Pneumonia

#### <u>Dam</u>

- Docility
- Milk-ability
- Departure Reason

### Stock Bull

- Docility
- Functionality
- Departure Reason

BMS

Beef Data & Genomics Program
Requirement 1: Sire and Calving E

Herd Id: D1234567 / IE1234567

The following calves are missing a valid sire and / or calving ease. Please rev this page in the freepost envelope provided.

### collected

am

**Docility** 

Milk-ability

Departure Reason

tock Bull

**Docility** 

**Functionality** 

Departure Reason