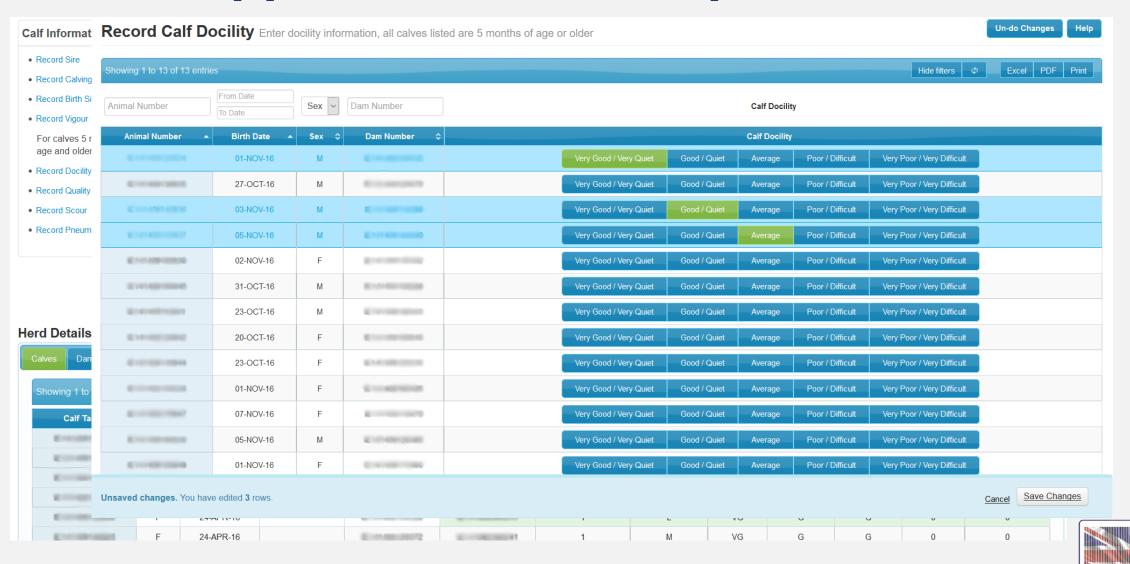

#### **Calf Information**

- Record Sire
- Record Calving Ease
- Record Birth Size
- Record Vigour

For calves 5 months of age and older:

- Record Docility
- Record Quality
- Record Scour
- Record Pneumonia