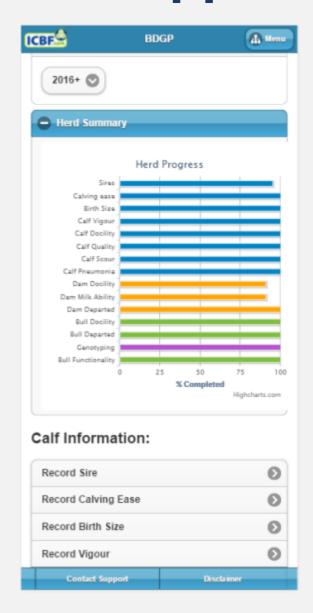

|  |  |  |

**Calf Docility** 



28/04/2017 22:30

28/04/2017 22:30

28/04/2017 22:30

28/04/2017 22:30













## **Web Application - Desktop**



#### **Calf Information**

- Record Sire
- Record Calving Ease
- Record Birth Size
- Record Vigour

For calves 5 months of age and older:

- Record Docility
- Record Quality
- Record Scour
- Record Pneumonia

#### **Dam Information**

- · Record Dam Docility
- · Record Milk Ability
- Record Departure Reasons

#### Stock Bull Information

- · Record Bull Docility
- Record Functionality
- · Record Departure Reasons

#### **Genotype Information**

- Self-Selection
- View Genotype Details



#### **Herd Details**





## **Web Application - Desktop**





## Web Application - Mobile













# Data Quality — Calf Docility Heritability



Farmer: 0.30 Genetic correlation of 0.78 between two traits

Technician: 0.22

#### Farmer has longer to observe the animal?

| Score          | Animals | % of Total |
|----------------|---------|------------|
| Very Quiet     | 66144   | 12.2       |
| Quiet          | 219502  | 40.6       |
| Average        | 226709  | 41.8       |
| Difficult      | 28337   | 5.2        |
| Very Difficult | 1553    | 0.3        |

| Score          | Animals | % of Total |
|----------------|---------|------------|
| Docile         | 15287   | 13.9       |
| Restless       | 73835   | 67.3       |
| Nervous        | 18880   | 17.2       |
| Flighty / Wild | 1503    | 1.4        |
| Aggressive     | 144     | 0.1        |

Ross Evans (2012). The bene