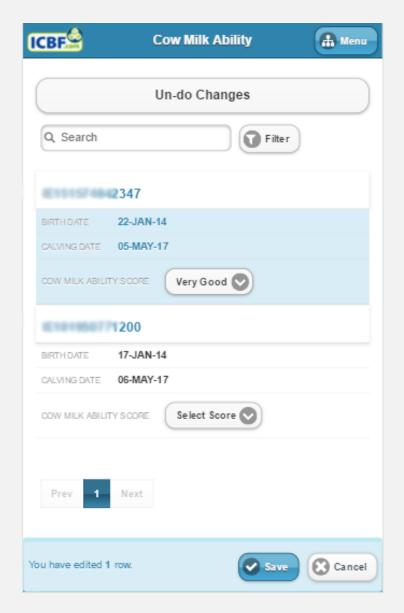

## **Web Application - Desktop**

#### **Calf Information**

- Record Sire
- Record Calving Ease
- Record Birth Size
- Record Vigour

For calves 5 months of age and older:

- Record Docility
- Record Quality
- Record Scour
- Record Pneumonia

#### **Dam Information**

- · Record Dam Docility
- · Record Milk Ability
- Record Departure Reasons

#### Stock Bull Information

- · Record Bull Docility
- Record Functionality
- · Record Departure Reasons