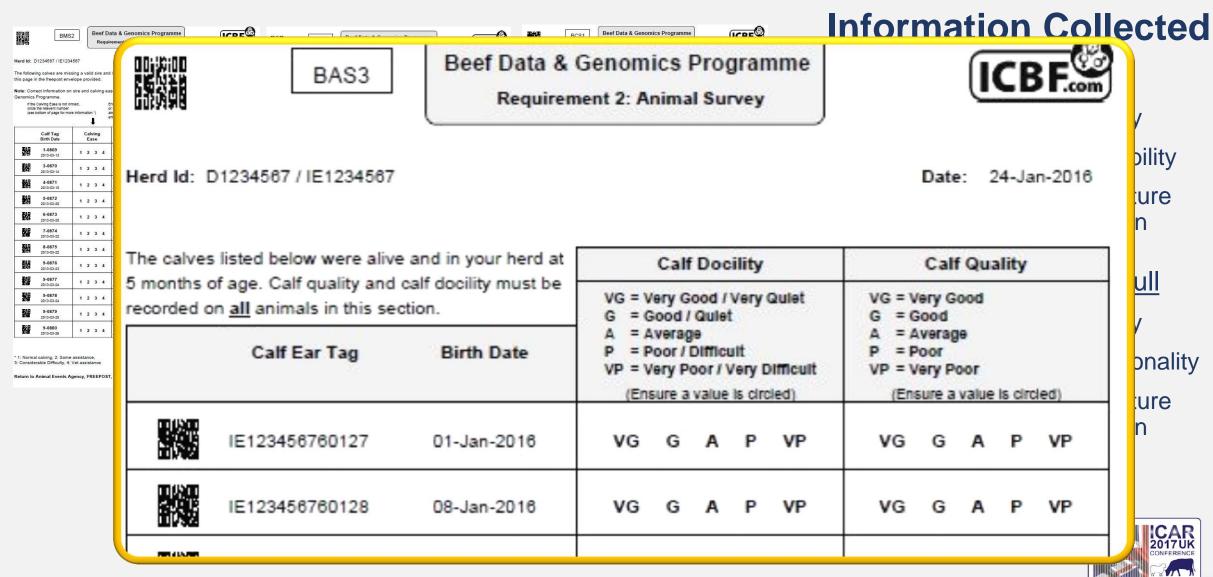

| III) IA           | 01234567 / IE1234567                                                              | Requiren                               | nent 2: A       | nima    | I Su              | rvey          |                        |                          | Date   |      | 24-J  | an-2016  | Herd Id: D1234567                                                                                                                                                                                                                                                                                                                                                                                                                                                                                                                                                                                                                                                                                                                                                                                                                                                                                                                                                                                                                                                                                                                                                                                                                                                                                                                                                                                                                                                                                                                                                                                                                                                                                                                                                                                                                                                                                                                                                                                                                                                                                                              |
|-------------------|-----------------------------------------------------------------------------------|----------------------------------------|-----------------|---------|-------------------|---------------|------------------------|--------------------------|--------|------|-------|----------|--------------------------------------------------------------------------------------------------------------------------------------------------------------------------------------------------------------------------------------------------------------------------------------------------------------------------------------------------------------------------------------------------------------------------------------------------------------------------------------------------------------------------------------------------------------------------------------------------------------------------------------------------------------------------------------------------------------------------------------------------------------------------------------------------------------------------------------------------------------------------------------------------------------------------------------------------------------------------------------------------------------------------------------------------------------------------------------------------------------------------------------------------------------------------------------------------------------------------------------------------------------------------------------------------------------------------------------------------------------------------------------------------------------------------------------------------------------------------------------------------------------------------------------------------------------------------------------------------------------------------------------------------------------------------------------------------------------------------------------------------------------------------------------------------------------------------------------------------------------------------------------------------------------------------------------------------------------------------------------------------------------------------------------------------------------------------------------------------------------------------------|
| months o          | listed below were alive<br>if age. Calf quality and on<br>all animals in this sec | alf docility must be                   | VG = V          | ery G   | Doc<br>ood/       | Very          | Quiet                  | VG = V<br>G = G          | ery G  | f Qu | ality |          | The cow(s) that have left your herd who were the dams of your 2016+ born calves an<br>Mark up to 3 of the most relevant reasons for the animal leaving your herd with an X.<br>For a more extensive list of reasons, record this information on www.lobf.com.                                                                                                                                                                                                                                                                                                                                                                                                                                                                                                                                                                                                                                                                                                                                                                                                                                                                                                                                                                                                                                                                                                                                                                                                                                                                                                                                                                                                                                                                                                                                                                                                                                                                                                                                                                                                                                                                  |
|                   | Calf Ear Tag                                                                      | Birth Date                             | P = F<br>VP = V | oor / I | DIMICI<br>OOF / Y | uit<br>/ery ( | Millouit               | A = A<br>P = P<br>VP = V | verag  | oor  |       |          | At least one reason must be recorded on all animals in this section Pry = Fertility DC = Docility                                                                                                                                                                                                                                                                                                                                                                                                                                                                                                                                                                                                                                                                                                                                                                                                                                                                                                                                                                                                                                                                                                                                                                                                                                                                                                                                                                                                                                                                                                                                                                                                                                                                                                                                                                                                                                                                                                                                                                                                                              |
| 臟                 | IE123456760127                                                                    | 01-Jan-2016                            | VG              | G G     |                   |               |                        | 8                        | G<br>G |      |       | VP VP    | Dam Ear Tag Depart Date  Jumbo Use Ensure at least to                                                                                                                                                                                                                                                                                                                                                                                                                                                                                                                                                                                                                                                                                                                                                                                                                                                                                                                                                                                                                                                                                                                                                                                                                                                                                                                                                                                                                                                                                                                                                                                                                                                                                                                                                                                                                                                                                                                                                                                                                                                                          |
|                   | IE123458760128                                                                    | 08-Jan-2016                            | VG              | G       | A                 | Р             | VP                     | VG                       | G      | А    | Р     | VP       | IE123456740211 11-Feb-2018 FY DC DL                                                                                                                                                                                                                                                                                                                                                                                                                                                                                                                                                                                                                                                                                                                                                                                                                                                                                                                                                                                                                                                                                                                                                                                                                                                                                                                                                                                                                                                                                                                                                                                                                                                                                                                                                                                                                                                                                                                                                                                                                                                                                            |
|                   | IE123456760129                                                                    | 16-Feb-2016                            | VG              | G       | А                 | P             | VP                     | VG                       | G      | А    | P     | VP       | IE123450740212 11-Feb-2016 FY DC DL                                                                                                                                                                                                                                                                                                                                                                                                                                                                                                                                                                                                                                                                                                                                                                                                                                                                                                                                                                                                                                                                                                                                                                                                                                                                                                                                                                                                                                                                                                                                                                                                                                                                                                                                                                                                                                                                                                                                                                                                                                                                                            |
| W                 | IE123456760130                                                                    | 01-Jan-2016                            | VG              | G       | A                 | P             | VP                     | VG                       | G      | A    | P     | VP       | 267 11-Feb-2016 FY DC DL                                                                                                                                                                                                                                                                                                                                                                                                                                                                                                                                                                                                                                                                                                                                                                                                                                                                                                                                                                                                                                                                                                                                                                                                                                                                                                                                                                                                                                                                                                                                                                                                                                                                                                                                                                                                                                                                                                                                                                                                                                                                                                       |
|                   | IE123458760131                                                                    | 01-Jan-2016                            | VG              | G       | А                 | Р             | VP                     | VG                       | G      | А    | Р     | VP       | IE123456740220 11-Feb-2016 FY DC DL                                                                                                                                                                                                                                                                                                                                                                                                                                                                                                                                                                                                                                                                                                                                                                                                                                                                                                                                                                                                                                                                                                                                                                                                                                                                                                                                                                                                                                                                                                                                                                                                                                                                                                                                                                                                                                                                                                                                                                                                                                                                                            |
|                   | IE123456760132                                                                    | 08-Jan-2016                            | VG              | G       | А                 | Р             | VP                     | VG                       | G      | A    | P     | VP       | 372123456740221 11-Feb-2016 FY DC DL                                                                                                                                                                                                                                                                                                                                                                                                                                                                                                                                                                                                                                                                                                                                                                                                                                                                                                                                                                                                                                                                                                                                                                                                                                                                                                                                                                                                                                                                                                                                                                                                                                                                                                                                                                                                                                                                                                                                                                                                                                                                                           |
| 100               | IE123456760133                                                                    | 16-Feb-2016                            | VG              | G       | A                 | Р             | VP                     | VG                       | G      | А    | Р     | VP       | IE123456740222 11-Feb-2016 FY DC DL                                                                                                                                                                                                                                                                                                                                                                                                                                                                                                                                                                                                                                                                                                                                                                                                                                                                                                                                                                                                                                                                                                                                                                                                                                                                                                                                                                                                                                                                                                                                                                                                                                                                                                                                                                                                                                                                                                                                                                                                                                                                                            |
|                   | IE123458760134                                                                    | 01-Jan-2018                            | VG              | G       | А                 | Р             | VP                     | VG                       | G      | А    | Р     | VP       | The stock bull(s) that have left your herd since they sired your 2016+ born calves an                                                                                                                                                                                                                                                                                                                                                                                                                                                                                                                                                                                                                                                                                                                                                                                                                                                                                                                                                                                                                                                                                                                                                                                                                                                                                                                                                                                                                                                                                                                                                                                                                                                                                                                                                                                                                                                                                                                                                                                                                                          |
| 꽳                 | IE123456760135                                                                    | 01-Jan-2016                            | VG              | G       | А                 | P             | VP                     | VG                       | G      | A    | P     | VP       | Mark up to 3 of the most relevant reasons for the animal leaving your herd with an X.<br>For a more extensive list of reasons, record this information on www.icbf.com.                                                                                                                                                                                                                                                                                                                                                                                                                                                                                                                                                                                                                                                                                                                                                                                                                                                                                                                                                                                                                                                                                                                                                                                                                                                                                                                                                                                                                                                                                                                                                                                                                                                                                                                                                                                                                                                                                                                                                        |
| move              |                                                                                   | 00.00.000.000.000.000.000.000.000.000. | -               |         | -                 |               |                        | 2                        |        |      |       | -        | At least one reason must be recorded on all Bull Reasons animals in this section                                                                                                                                                                                                                                                                                                                                                                                                                                                                                                                                                                                                                                                                                                                                                                                                                                                                                                                                                                                                                                                                                                                                                                                                                                                                                                                                                                                                                                                                                                                                                                                                                                                                                                                                                                                                                                                                                                                                                                                                                                               |
|                   | IE123456760136                                                                    | 08-Jan-2016                            | VG              | G       | Α .               | - 00          | VP                     | VG<br>VG                 | G      | A    | Р     | VP<br>VP | Stock Bull Ear Tag Depart Date  FY = Factisity DC = Doculity IJ = Injury PP = Poor Pro (Ensure at least control of the control |
|                   | IE123456760138                                                                    | 16-Feb-2016<br>01-Jan-2016             | VG              | G       | A                 |               | NAME OF TAXABLE PARTY. | VG                       | G      |      | P     | VP       | IE12345670224 20-Feb-2016 FY DC DL                                                                                                                                                                                                                                                                                                                                                                                                                                                                                                                                                                                                                                                                                                                                                                                                                                                                                                                                                                                                                                                                                                                                                                                                                                                                                                                                                                                                                                                                                                                                                                                                                                                                                                                                                                                                                                                                                                                                                                                                                                                                                             |
| 100<br>100<br>100 | IE123456760139                                                                    | 16-Feb-2016                            | VG              | 10000   | A                 |               | VP                     | VG                       | G      | A    | P     | VP       | 37212345670227 20-Feb-2016 FY DC DL                                                                                                                                                                                                                                                                                                                                                                                                                                                                                                                                                                                                                                                                                                                                                                                                                                                                                                                                                                                                                                                                                                                                                                                                                                                                                                                                                                                                                                                                                                                                                                                                                                                                                                                                                                                                                                                                                                                                                                                                                                                                                            |
| 100               | IE123458780140                                                                    | 01-Jan-2016                            | VG              | 800     |                   | - 63          | VP                     | VG                       | 180    | - 22 | 180   | 100      | IE12345670229 20-Feb-2016 FY DC DL                                                                                                                                                                                                                                                                                                                                                                                                                                                                                                                                                                                                                                                                                                                                                                                                                                                                                                                                                                                                                                                                                                                                                                                                                                                                                                                                                                                                                                                                                                                                                                                                                                                                                                                                                                                                                                                                                                                                                                                                                                                                                             |
| 1000 0000         | Animal Events Agenc                                                               | EDEEDOST BO                            | Signatui        |         |                   |               | 1                      | Date: D                  | D A    | /    | M     | /        | Signature of herd ov Return to Animal Events Agency, FREEPOST, P.O. BOX No.72, Clonaki                                                                                                                                                                                                                                                                                                                                                                                                                                                                                                                                                                                                                                                                                                                                                                                                                                                                                                                                                                                                                                                                                                                                                                                                                                                                                                                                                                                                                                                                                                                                                                                                                                                                                                                                                                                                                                                                                                                                                                                                                                         |

### **Information Collected**

### Calf

ICBF.

Date: 24-Jan-2016

s For Leaving the Herd

s for Leaving the Herd

Date: / / /

- Sire
- Calving Ease
- Birth Size
- Vigor

#### (at 5 months)

- Quality
- Docility
- Scour
- Pneumonia